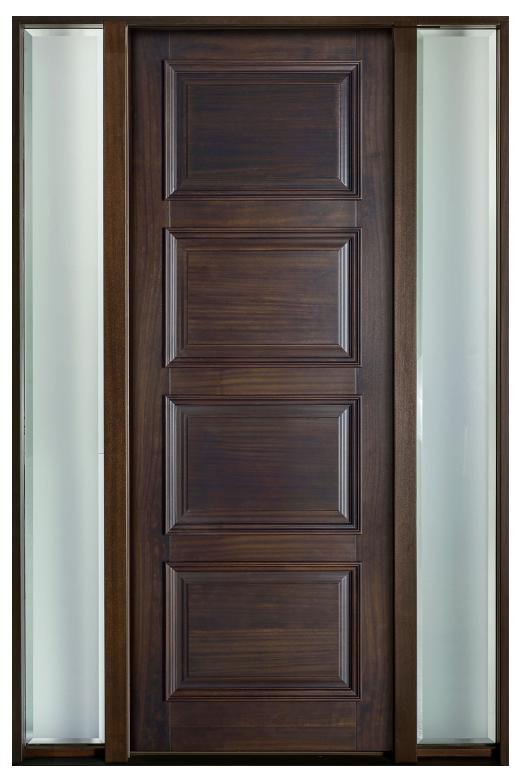

Shown in Mahogany with Walnut Finish • External Dimensions: 43-1/2 x 98 x 4-9/16"

GD-314PW
ENTRY DOOR · SOLID (EURO TECHNOLOGY) · TRANSITIONAL · IN-STOCK

Shown in Mahogany with Espresso Finish • External Dimensions: 43-1/2 x 98 x 4-9/16"

GD-823PW  $\textbf{ENTRY DOOR} \cdot \textbf{SOLID (EURO TECHNOLOGY)} \cdot \textbf{TRANSITIONAL} \cdot \textbf{IN-STOCK}$ 

Shown in Mahogany with Walnut Finish • External Dimensions: 43-1/2 x 98 x 4-9/16"