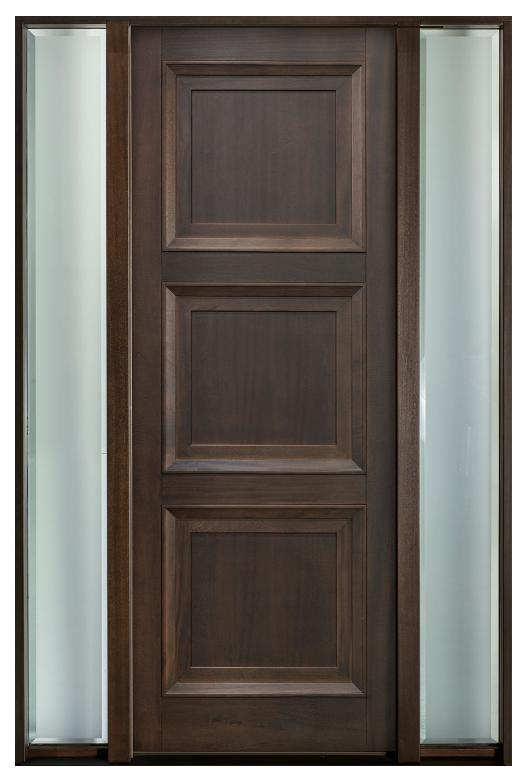

GD-314PT 2SL-F
ENTRY DOOR · SOLID (EURO TECHNOLOGY) · TRANSITIONAL · IN-STOCK

Shown in Mahogany with Walnut Finish • External Dimensions: 65 x 98 x 4-9/16"

GD-314PT 2SL-F
ENTRY DOOR · SOLID (EURO TECHNOLOGY) · TRANSITIONAL · IN-STOCK