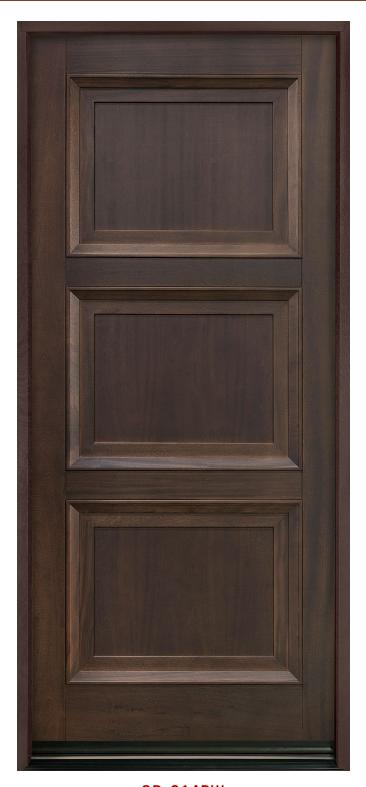

## TRANSITIONAL COLLECTION CATALOG

Presented by:

GD-314PT
ENTRY DOOR · SOLID (EURO TECHNOLOGY) · TRANSITIONAL · IN-STOCK

GD-314PT
ENTRY DOOR · SOLID (EURO TECHNOLOGY) · TRANSITIONAL · IN-STOCK

Shown in Mahogany with Espresso Finish • External Dimensions: 37-1/2 x 98 x 4-9/16"