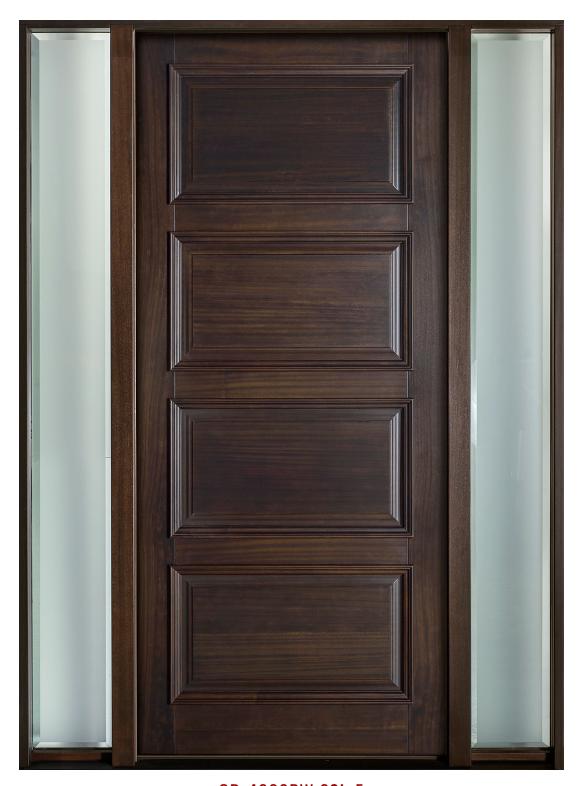

Shown in Mahogany with Espresso Finish • External Dimensions: 65 x 98 x 4-9/16"

GD-4000PT 2SL-F
ENTRY DOOR · SOLID (EURO TECHNOLOGY) · TRANSITIONAL · IN-STOCK

Shown in Mahogany with Walnut Finish • External Dimensions: 65 x 98 x 4-9/16"

GD-4000PT~2SL-F ENTRY~DOOR~SOLID~(EURO~TECHNOLOGY)~TRANSITIONAL~IN-STOCK

Shown in Mahogany with Espresso Finish • External Dimensions: 65 x 98 x 4-9/16"

GD-314PW 2SL-F ENTRY DOOR · SOLID (EURO TECHNOLOGY) · TRANSITIONAL · IN-STOCK