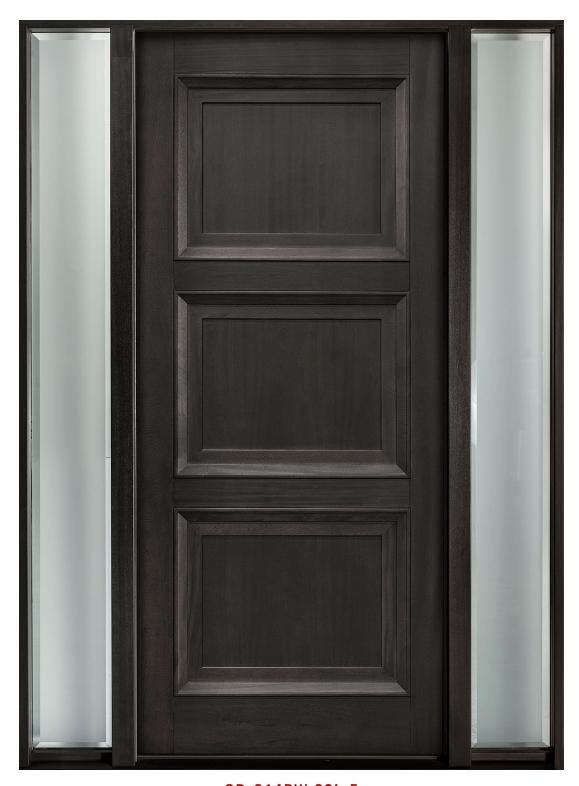

GD-314PT 2SL-F
ENTRY DOOR · SOLID (EURO TECHNOLOGY) · TRANSITIONAL · IN-STOCK

Shown in Mahogany with Walnut Finish • External Dimensions: 65 x 98 x 4-9/16"

GD-314PT 2SL-F
ENTRY DOOR · SOLID (EURO TECHNOLOGY) · TRANSITIONAL · IN-STOCK

Shown in Mahogany with Espresso Finish • External Dimensions: 65 x 98 x 4-9/16"

GD-4000PT 2SL-F
ENTRY DOOR · SOLID (EURO TECHNOLOGY) · TRANSITIONAL · IN-STOCK

Shown in Mahogany with Walnut Finish • External Dimensions: 65 x 98 x 4-9/16"