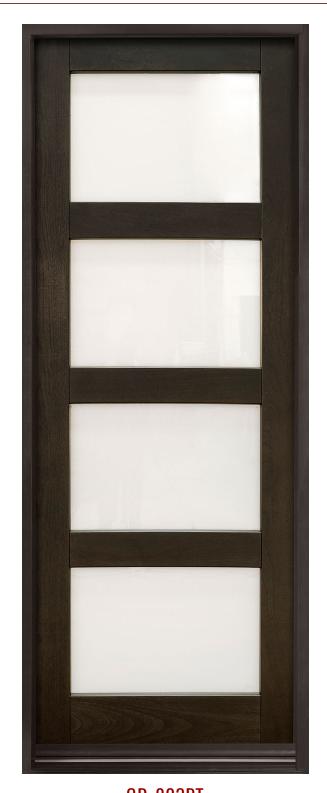

GD-823PT

ENTRY DOOR · SOLID (EURO TECHNOLOGY) · TRANSITIONAL · IN-STOCK

Shown in Mahogany with Espresso Finish • External Dimensions: 37-1/2 x 98 x 4-9/16"

 $\textbf{GD-314PW} \\ \textbf{ENTRY DOOR} \cdot \textbf{SOLID (EURO TECHNOLOGY)} \cdot \textbf{TRANSITIONAL} \cdot \textbf{IN-STOCK} \\$ 