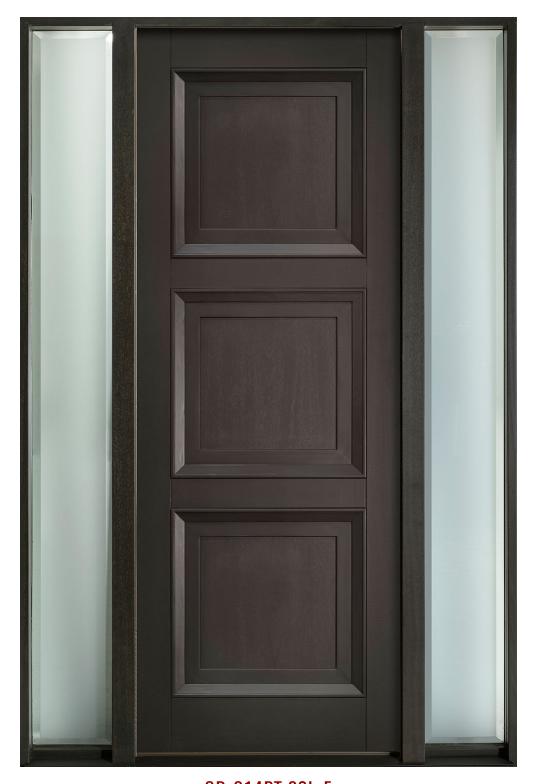

GD-314PT 2SL-F
ENTRY DOOR · SOLID (EURO TECHNOLOGY) · TRANSITIONAL · IN-STOCK

Shown in Mahogany with Walnut Finish • External Dimensions: 65 x 98 x 4-9/16"

GD-314PT 2SL-F
ENTRY DOOR · SOLID (EURO TECHNOLOGY) · TRANSITIONAL · IN-STOCK

Shown in Mahogany with Espresso Finish • External Dimensions: 65 x 98 x 4-9/16"

GD-4000PT 2SL-F
ENTRY DOOR · SOLID (EURO TECHNOLOGY) · TRANSITIONAL · IN-STOCK

Shown in Mahogany with Walnut Finish • External Dimensions: 65 x 98 x 4-9/16"