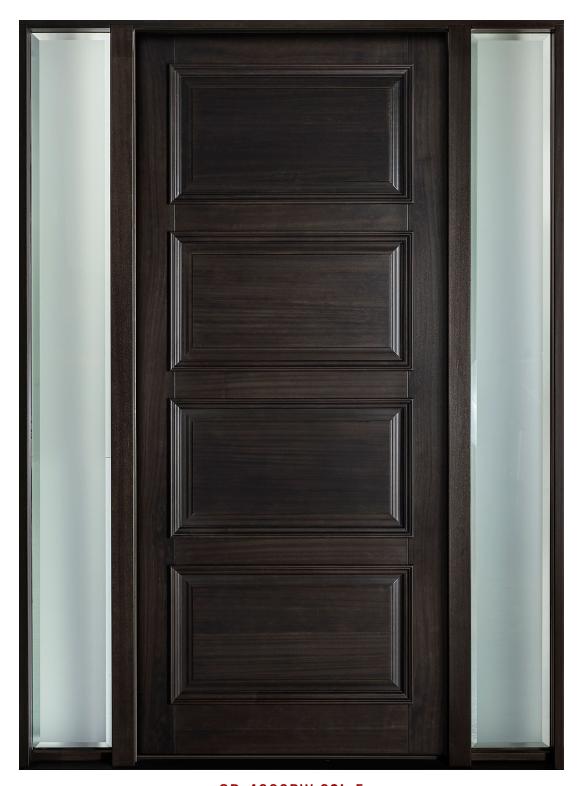

GD-4000PT~2SL-F ENTRY~DOOR~SOLID~(EURO~TECHNOLOGY)~TRANSITIONAL~IN-STOCK

Shown in Mahogany with Espresso Finish • External Dimensions: 65 x 98 x 4-9/16"

GD-314PW 2SL-F ENTRY DOOR · SOLID (EURO TECHNOLOGY) · TRANSITIONAL · IN-STOCK