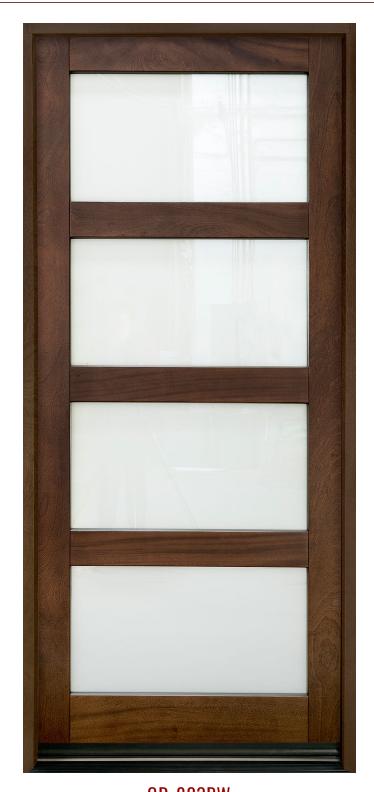

GD-823PT

ENTRY DOOR · SOLID (EURO TECHNOLOGY) · TRANSITIONAL · IN-STOCK

Shown in Mahogany with Espresso Finish • External Dimensions: 37-1/2 x 98 x 4-9/16"

 $\textbf{GD-314PW} \\ \textbf{ENTRY DOOR} \cdot \textbf{SOLID (EURO TECHNOLOGY)} \cdot \textbf{TRANSITIONAL} \cdot \textbf{IN-STOCK} \\$ 