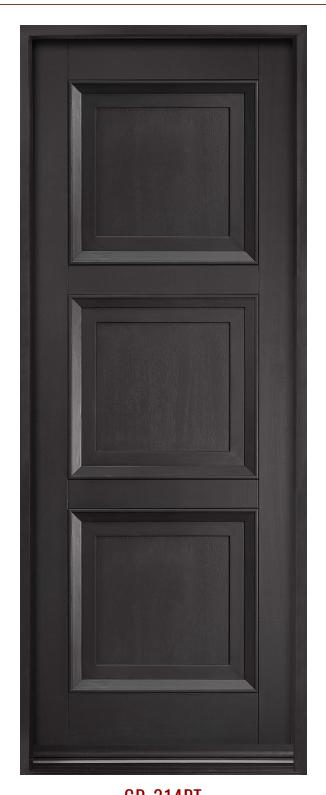

Shown in Mahogany with Walnut Finish • External Dimensions: 43-1/2 x 98 x 4-9/16"

GD-314PW
ENTRY DOOR · SOLID (EURO TECHNOLOGY) · TRANSITIONAL · IN-STOCK

Shown in Mahogany with Espresso Finish • External Dimensions: 43-1/2 x 98 x 4-9/16"