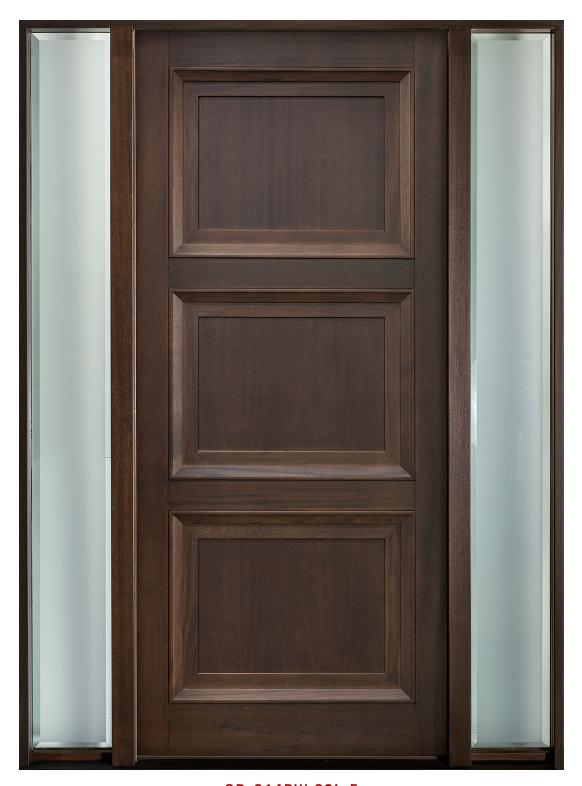

GD-314PT 2SL-F
ENTRY DOOR · SOLID (EURO TECHNOLOGY) · TRANSITIONAL · IN-STOCK

Shown in Mahogany with Walnut Finish • External Dimensions: 65 x 98 x 4-9/16"

GD-314PT 2SL-F
ENTRY DOOR · SOLID (EURO TECHNOLOGY) · TRANSITIONAL · IN-STOCK

Shown in Mahogany with Espresso Finish • External Dimensions: 65 x 98 x 4-9/16"

GD-4000PT 2SL-F
ENTRY DOOR · SOLID (EURO TECHNOLOGY) · TRANSITIONAL · IN-STOCK

Shown in Mahogany with Walnut Finish • External Dimensions: 65 x 98 x 4-9/16"