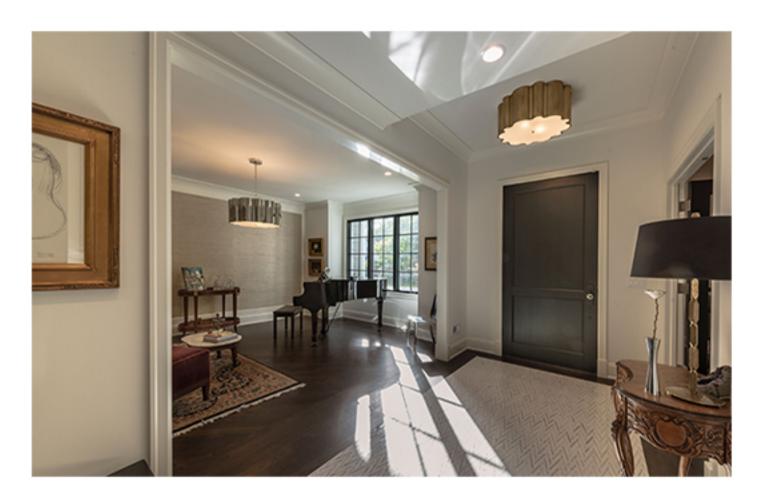

## TRANSITIONAL COLLECTION CATALOG

Presented by:

GD-314PT
ENTRY DOOR · SOLID (EURO TECHNOLOGY) · TRANSITIONAL · IN-STOCK

GD-314PT
ENTRY DOOR · SOLID (EURO TECHNOLOGY) · TRANSITIONAL · IN-STOCK

Shown in Mahogany with Espresso Finish • External Dimensions: 37-1/2 x 98 x 4-9/16"