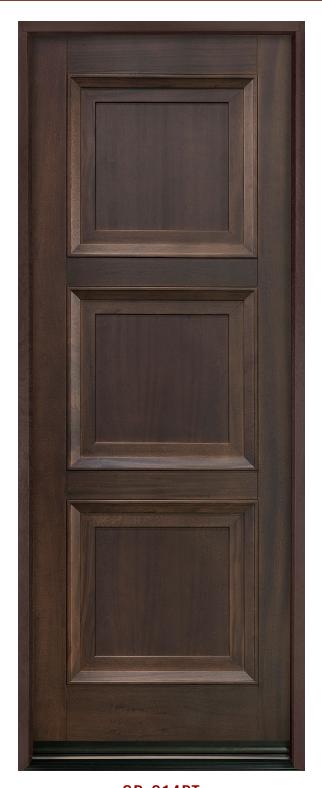

## TRANSITIONAL COLLECTION CATALOG

Presented by:

GD-314PT
ENTRY DOOR · SOLID (EURO TECHNOLOGY) · TRANSITIONAL · IN-STOCK

GD-314PT
ENTRY DOOR · SOLID (EURO TECHNOLOGY) · TRANSITIONAL · IN-STOCK

Shown in Mahogany with Espresso Finish • External Dimensions: 37-1/2 x 98 x 4-9/16"