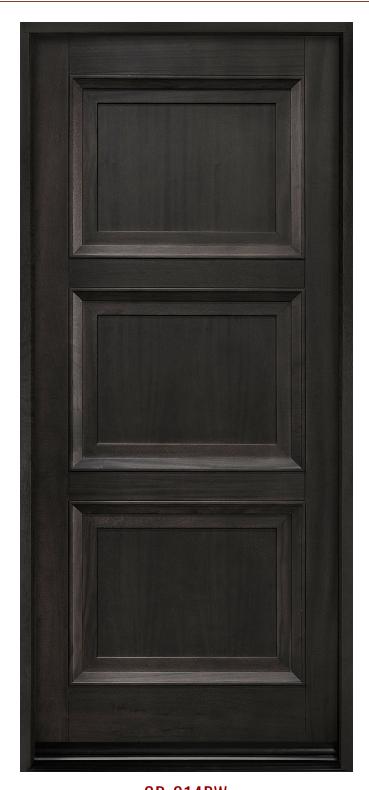

Shown in Mahogany with Walnut Finish • External Dimensions: 43-1/2 x 98 x 4-9/16"

GD-314PW
ENTRY DOOR · SOLID (EURO TECHNOLOGY) · TRANSITIONAL · IN-STOCK

Shown in Mahogany with Espresso Finish • External Dimensions: 43-1/2 x 98 x 4-9/16"