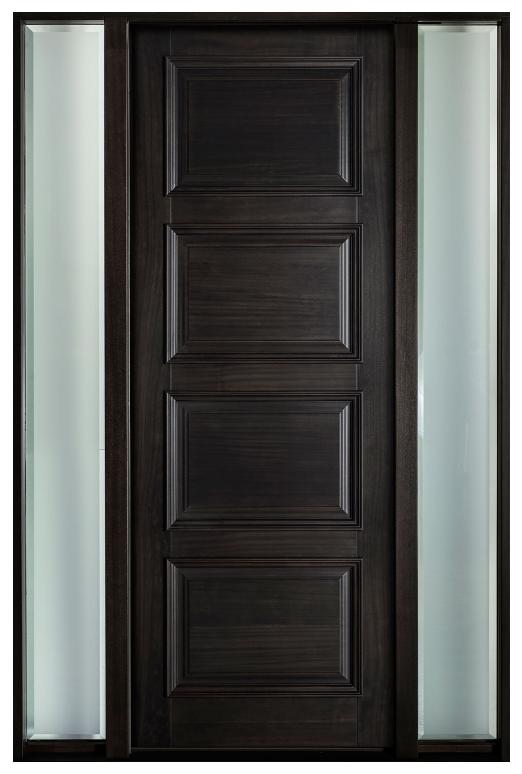

GD-823PT

ENTRY DOOR · SOLID (EURO TECHNOLOGY) · TRANSITIONAL · IN-STOCK

Shown in Mahogany with Espresso Finish • External Dimensions: 37-1/2 x 98 x 4-9/16"

 $\textbf{GD-314PW} \\ \textbf{ENTRY DOOR} \cdot \textbf{SOLID (EURO TECHNOLOGY)} \cdot \textbf{TRANSITIONAL} \cdot \textbf{IN-STOCK} \\$ 

Shown in Mahogany with Walnut Finish • External Dimensions: 43-1/2 x 98 x 4-9/16"

GD-314PW
ENTRY DOOR · SOLID (EURO TECHNOLOGY) · TRANSITIONAL · IN-STOCK

Shown in Mahogany with Espresso Finish • External Dimensions: 43-1/2 x 98 x 4-9/16"