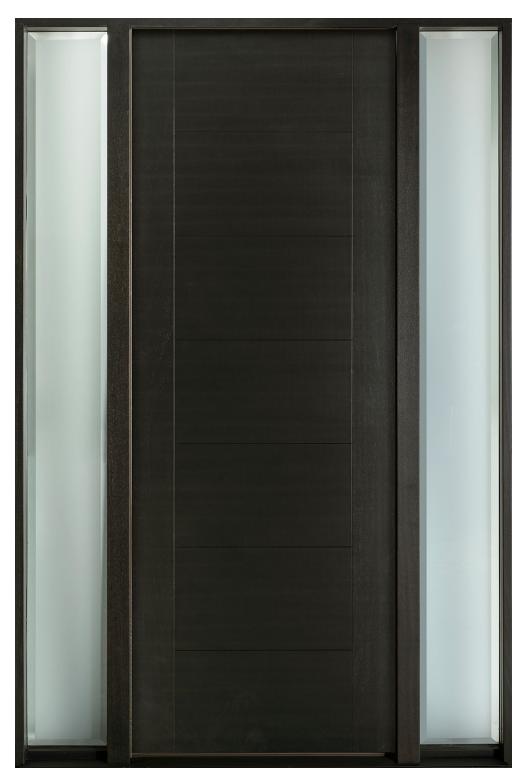

## GD-EMD-D4W ENTRY DOOR • MODERN EURO TECHNOLOGY • MODERN • IN-STOCK Shown in Mahogany Wood Veneer with Walnut Finish • External Dimensions: 43-1/2 x 98 x 4-9/16"

lenview ors

www.glenviewdoors.com