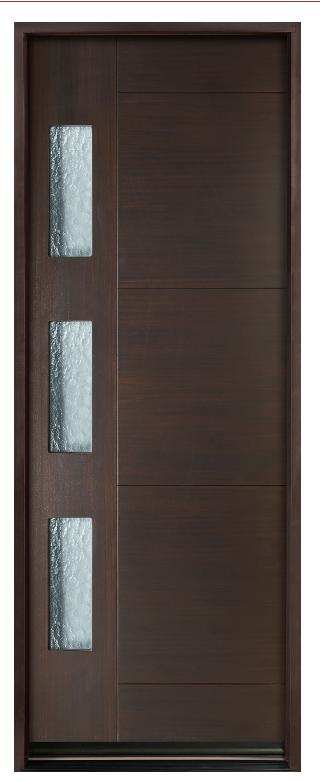

## GD-EMD-711 ENTRY DOOR • MODERN EURO TECHNOLOGY • MODERN • IN-STOCK Shown in Mahogany Wood Veneer with Espresso Finish • External Dimensions: 37-1/2 x 81-1/2 x 4-9/16"

www.glenviewdoors.com

**GD-EMD-711 2SL ENTRY DOOR • MODERN EURO TECHNOLOGY • MODERN • IN-STOCK** Shown in Mahogany Wood Veneer with Walnut Finish • External Dimensions: 65 x 81-1/2 x 4-9/16"