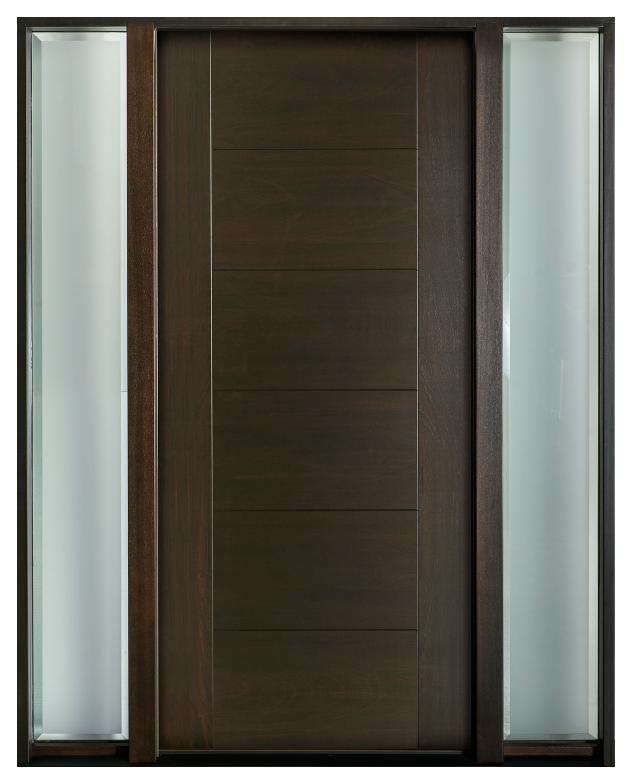

## GD-EMD-711 ENTRY DOOR • MODERN EURO TECHNOLOGY • MODERN • IN-STOCK Shown in Mahogany Wood Veneer with Espresso Finish • External Dimensions: 37-1/2 x 81-1/2 x 4-9/16"

www.glenviewdoors.com

**GD-EMD-711 2SL ENTRY DOOR • MODERN EURO TECHNOLOGY • MODERN • IN-STOCK** Shown in Mahogany Wood Veneer with Walnut Finish • External Dimensions: 65 x 81-1/2 x 4-9/16"