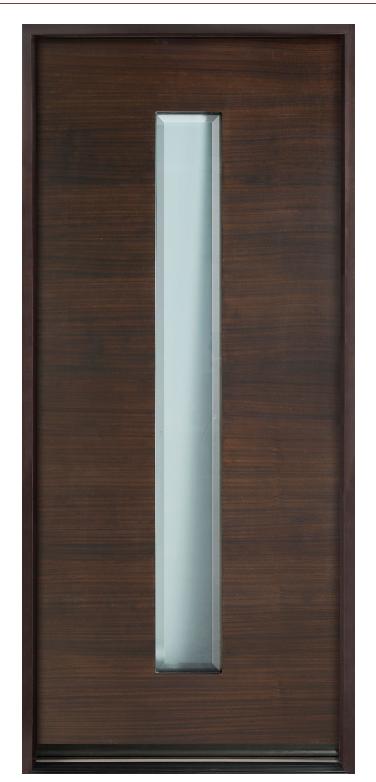

## GD-EMD-E4T ENTRY DOOR • MODERN EURO TECHNOLOGY • MODERN • IN-STOCK Shown in Mahogany Wood Veneer with Espresso Finish • External Dimensions: 37-1/2 x 98 x 4-9/16"

enview orsa

www.glenviewdoors.com

GD-EMD-001W ENTRY DOOR • MODERN EURO TECHNOLOGY • MODERN • IN-STOCK Shown in Mahogany Wood Veneer with Espresso Finish • External Dimensions: 43-1/2 x 98 x 4-9/16"