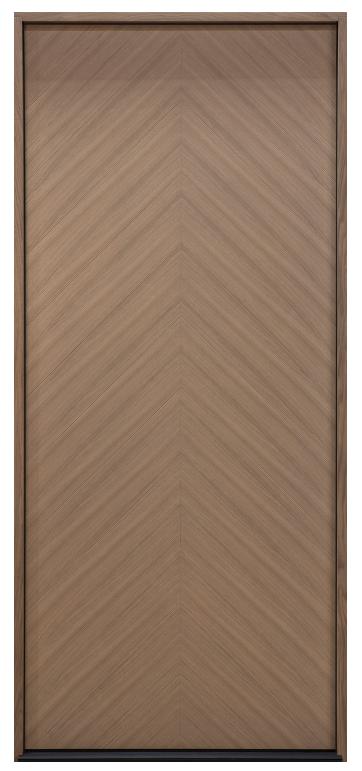

## GD-EMD-711 ENTRY DOOR • MODERN EURO TECHNOLOGY • MODERN • IN-STOCK Shown in Mahogany Wood Veneer with Walnut Finish • External Dimensions: 37-1/2 x 81-1/2 x 4-9/16"