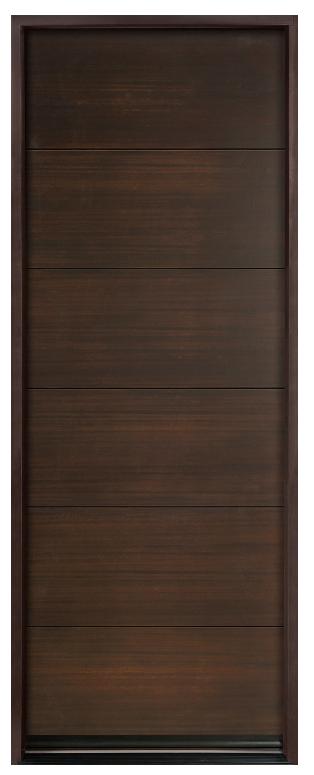

#### GD-EMD-200T ENTRY DOOR • MODERN EURO TECHNOLOGY • MODERN • IN-STOCK Shown in Mahogany Wood Veneer with Espresso Finish • External Dimensions: 37-1/2 x 98 x 4-9/16"