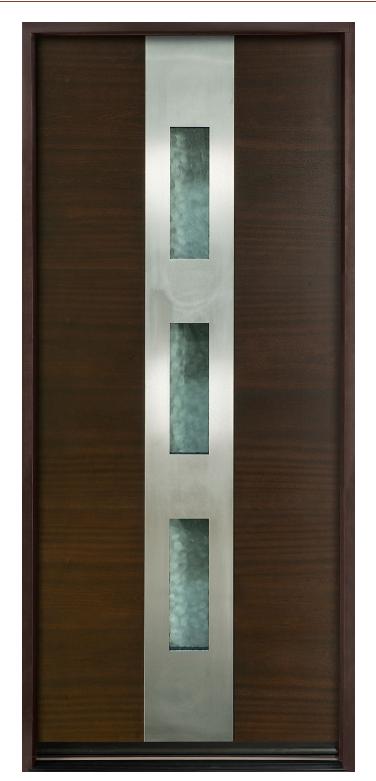

## GD-EMD-B2T ENTRY DOOR • MODERN EURO TECHNOLOGY • MODERN • IN-STOCK Shown in Mahogany Wood Veneer with Espresso Finish • External Dimensions: 37-1/2 x 98 x 4-9/16"