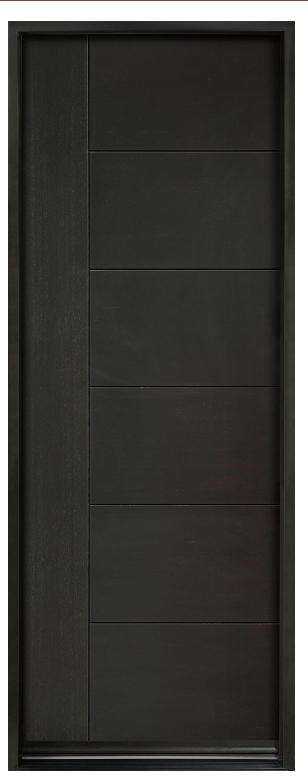

## GD-EMD-B2T ENTRY DOOR • MODERN EURO TECHNOLOGY • MODERN • IN-STOCK Shown in Mahogany Wood Veneer with Espresso Finish • External Dimensions: 37-1/2 x 98 x 4-9/16"