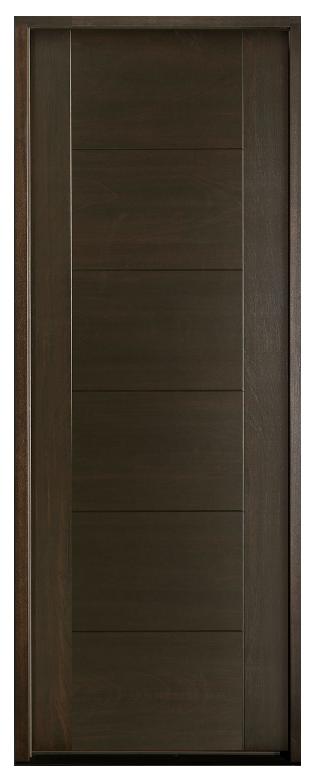

## GD-EMD-711 ENTRY DOOR • MODERN EURO TECHNOLOGY • MODERN • IN-STOCK Shown in Mahogany Wood Veneer with Espresso Finish • External Dimensions: 37-1/2 x 81-1/2 x 4-9/16"

www.glenviewdoors.com

**GD-EMD-711 2SL ENTRY DOOR • MODERN EURO TECHNOLOGY • MODERN • IN-STOCK** Shown in Mahogany Wood Veneer with Walnut Finish • External Dimensions: 65 x 81-1/2 x 4-9/16"