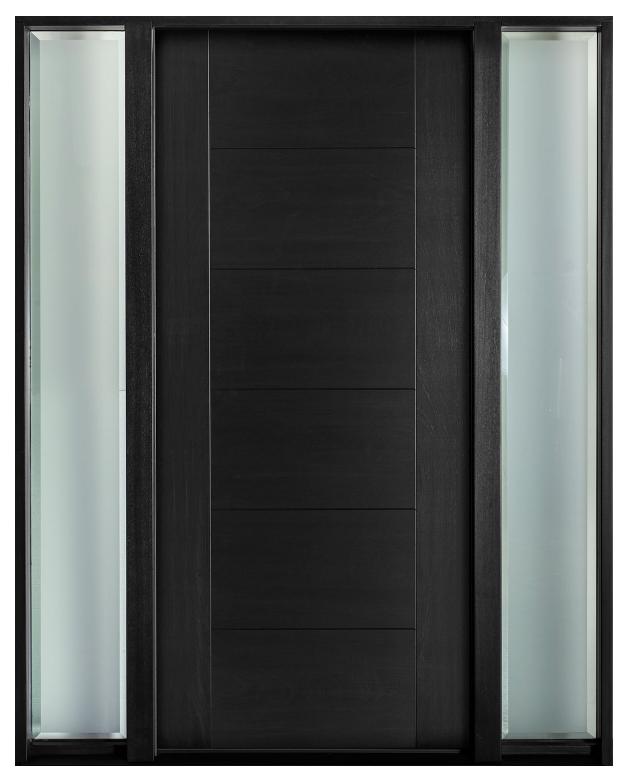

## GD-EMD-711 ENTRY DOOR • MODERN EURO TECHNOLOGY • MODERN • IN-STOCK Shown in Mahogany Wood Veneer with Espresso Finish • External Dimensions: 37-1/2 x 81-1/2 x 4-9/16"

www.glenviewdoors.com

**GD-EMD-711 2SL ENTRY DOOR • MODERN EURO TECHNOLOGY • MODERN • IN-STOCK** Shown in Mahogany Wood Veneer with Walnut Finish • External Dimensions: 65 x 81-1/2 x 4-9/16"

**GD-EMD-711 2SL ENTRY DOOR • MODERN EURO TECHNOLOGY • MODERN • IN-STOCK** Shown in Mahogany Wood Veneer with Espresso Finish • External Dimensions: 65 x 81-1/2 x 4-9/16"

GD-EMD-001T ENTRY DOOR • MODERN EURO TECHNOLOGY • MODERN • IN-STOCK Shown in Mahogany Wood Veneer with Espresso Finish • External Dimensions: 37-1/2 x 98 x 4-9/16"