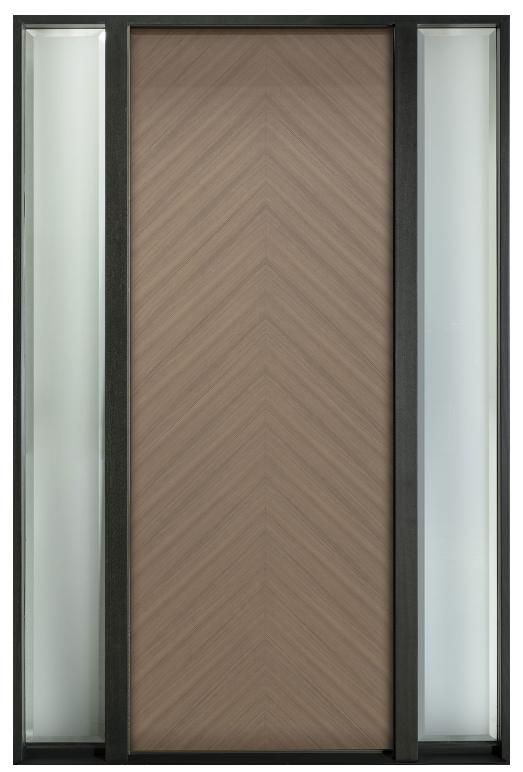

#### GD-EMD-200T ENTRY DOOR • MODERN EURO TECHNOLOGY • MODERN • IN-STOCK Shown in Mahogany Wood Veneer with City Gray Finish • External Dimensions: 37-1/2 x 98 x 4-9/16"

GD-EMD-711T ENTRY DOOR • MODERN EURO TECHNOLOGY • MODERN • IN-STOCK Shown in Mahogany Wood Veneer with Walnut Finish • External Dimensions: 37-1/2 x 98 x 4-9/16"