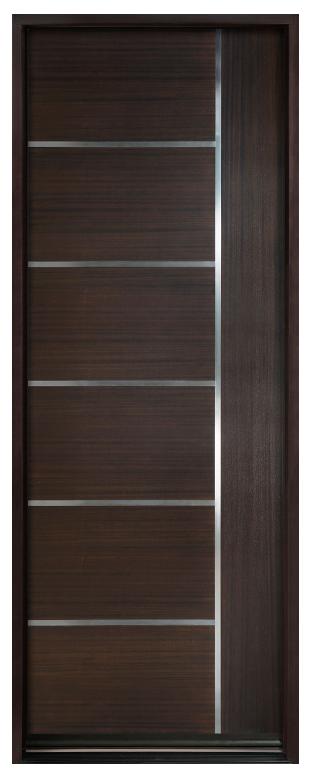

## GD-EMD-711 ENTRY DOOR • MODERN EURO TECHNOLOGY • MODERN • IN-STOCK Shown in Mahogany Wood Veneer with Espresso Finish • External Dimensions: 37-1/2 x 81-1/2 x 4-9/16"

www.glenviewdoors.com

**GD-EMD-711 2SL ENTRY DOOR • MODERN EURO TECHNOLOGY • MODERN • IN-STOCK** Shown in Mahogany Wood Veneer with Walnut Finish • External Dimensions: 65 x 81-1/2 x 4-9/16"