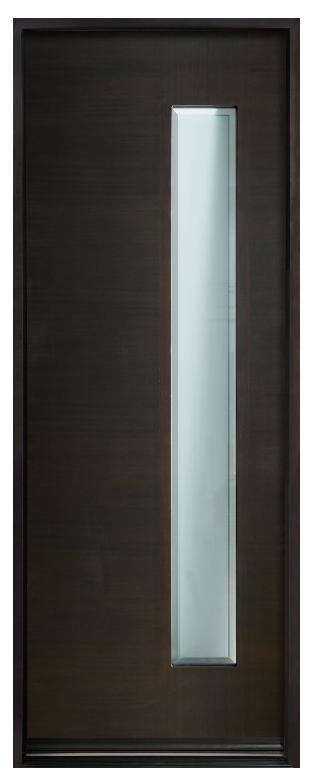

## GD-EMD-711 ENTRY DOOR • MODERN EURO TECHNOLOGY • MODERN • IN-STOCK Shown in Mahogany Wood Veneer with Espresso Finish • External Dimensions: 37-1/2 x 81-1/2 x 4-9/16"

www.glenviewdoors.com

**GD-EMD-711 2SL ENTRY DOOR • MODERN EURO TECHNOLOGY • MODERN • IN-STOCK** Shown in Mahogany Wood Veneer with Walnut Finish • External Dimensions: 65 x 81-1/2 x 4-9/16"