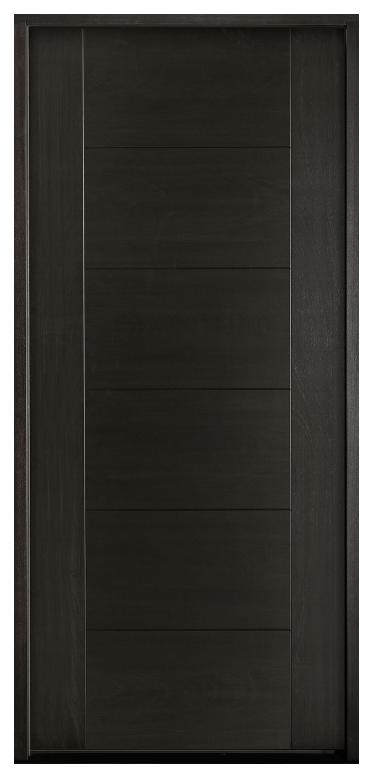

## GD-EMD-711 ENTRY DOOR • MODERN EURO TECHNOLOGY • MODERN • IN-STOCK Shown in Mahogany Wood Veneer with Espresso Finish • External Dimensions: 37-1/2 x 81-1/2 x 4-9/16"

www.glenviewdoors.com

**GD-EMD-711 2SL ENTRY DOOR • MODERN EURO TECHNOLOGY • MODERN • IN-STOCK** Shown in Mahogany Wood Veneer with Walnut Finish • External Dimensions: 65 x 81-1/2 x 4-9/16"