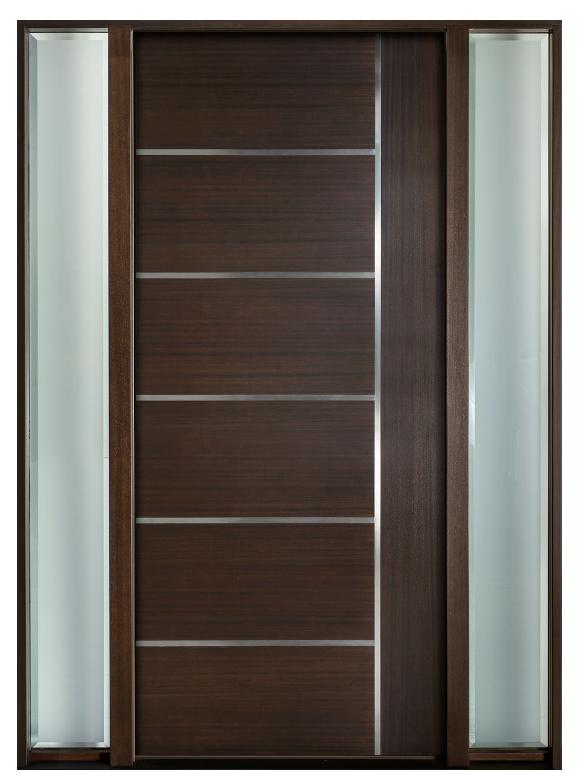

## GD-EMD-C2T ENTRY DOOR • MODERN EURO TECHNOLOGY • MODERN • IN-STOCK Shown in Mahogany Wood Veneer with Walnut Finish • External Dimensions: 37-1/2 x 98 x 4-9/16"

GD-EMD-C3T ENTRY DOOR • MODERN EURO TECHNOLOGY • MODERN • IN-STOCK Shown in Mahogany Wood Veneer with Walnut Finish • External Dimensions: 37-1/2 x 98 x 4-9/16"