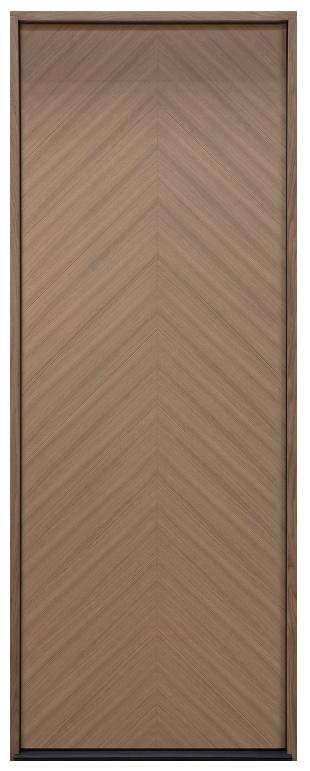

## GD-EMD-E4T ENTRY DOOR • MODERN EURO TECHNOLOGY • MODERN • IN-STOCK Shown in Mahogany Wood Veneer with Espresso Finish • External Dimensions: 37-1/2 x 98 x 4-9/16"

enview orsa

www.glenviewdoors.com

GD-EMD-001W ENTRY DOOR • MODERN EURO TECHNOLOGY • MODERN • IN-STOCK Shown in Mahogany Wood Veneer with Espresso Finish • External Dimensions: 43-1/2 x 98 x 4-9/16"