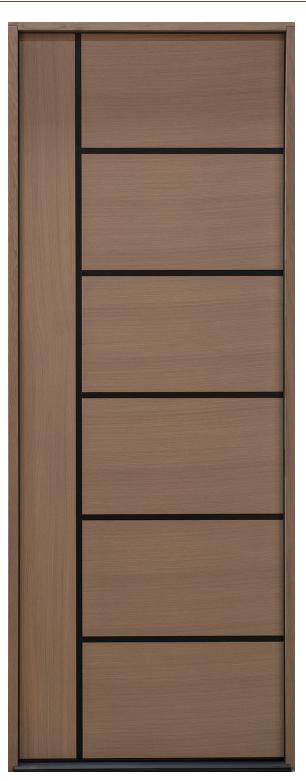

#### GD-EMD-200T ENTRY DOOR • MODERN EURO TECHNOLOGY • MODERN • IN-STOCK Shown in Mahogany Wood Veneer with City Gray Finish • External Dimensions: 37-1/2 x 98 x 4-9/16"

GD-EMD-711T ENTRY DOOR • MODERN EURO TECHNOLOGY • MODERN • IN-STOCK Shown in Mahogany Wood Veneer with Walnut Finish • External Dimensions: 37-1/2 x 98 x 4-9/16"