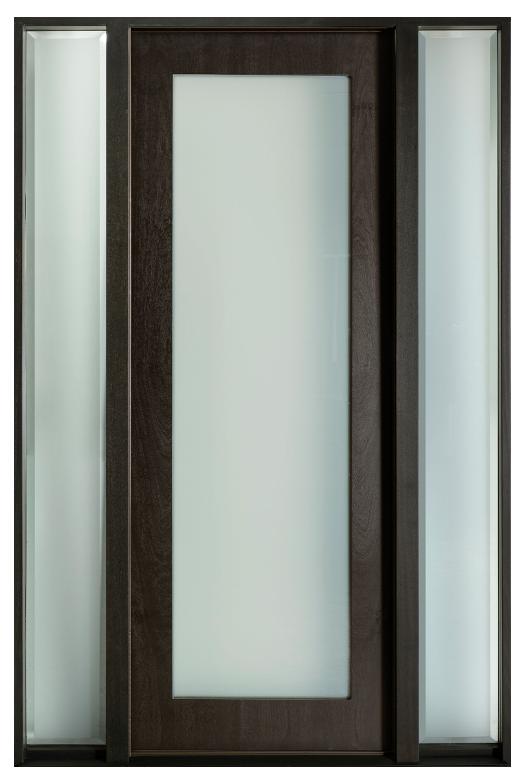

## GD-EMD-E4T ENTRY DOOR • MODERN EURO TECHNOLOGY • MODERN • IN-STOCK Shown in Mahogany Wood Veneer with Espresso Finish • External Dimensions: 37-1/2 x 98 x 4-9/16"

enview orsa

www.glenviewdoors.com

GD-EMD-001W ENTRY DOOR • MODERN EURO TECHNOLOGY • MODERN • IN-STOCK Shown in Mahogany Wood Veneer with Espresso Finish • External Dimensions: 43-1/2 x 98 x 4-9/16"