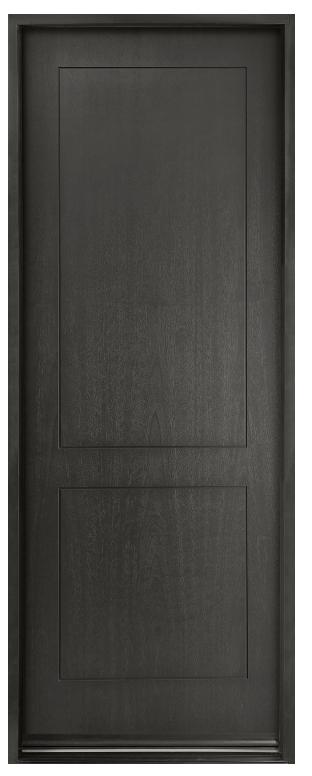

## GD-EMD-711 ENTRY DOOR • MODERN EURO TECHNOLOGY • MODERN • IN-STOCK Shown in Mahogany Wood Veneer with Espresso Finish • External Dimensions: 37-1/2 x 81-1/2 x 4-9/16"

www.glenviewdoors.com

**GD-EMD-711 2SL ENTRY DOOR • MODERN EURO TECHNOLOGY • MODERN • IN-STOCK** Shown in Mahogany Wood Veneer with Walnut Finish • External Dimensions: 65 x 81-1/2 x 4-9/16"