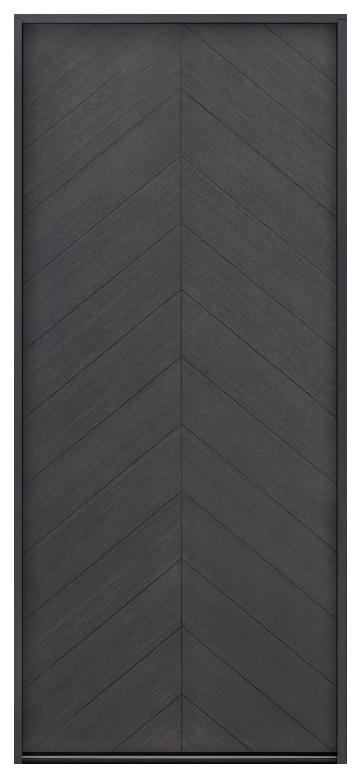

## GD-EMD-C2T ENTRY DOOR • MODERN EURO TECHNOLOGY • MODERN • IN-STOCK Shown in Mahogany Wood Veneer with Walnut Finish • External Dimensions: 37-1/2 x 98 x 4-9/16"

GD-EMD-C3T ENTRY DOOR • MODERN EURO TECHNOLOGY • MODERN • IN-STOCK Shown in Mahogany Wood Veneer with Walnut Finish • External Dimensions: 37-1/2 x 98 x 4-9/16"