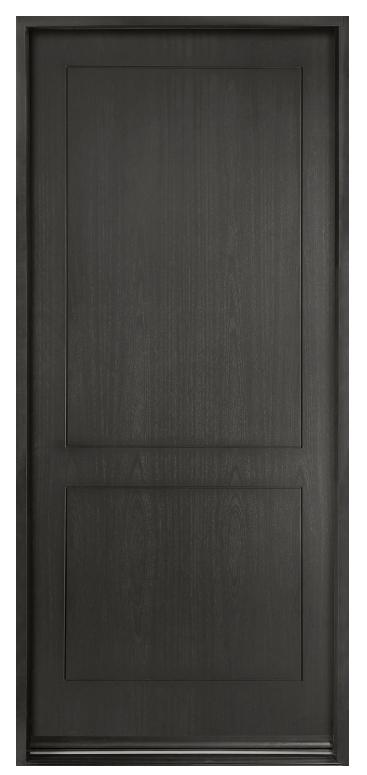

## GD-EMD-711 ENTRY DOOR • MODERN EURO TECHNOLOGY • MODERN • IN-STOCK Shown in Mahogany Wood Veneer with Espresso Finish • External Dimensions: 37-1/2 x 81-1/2 x 4-9/16"

www.glenviewdoors.com

**GD-EMD-711 2SL ENTRY DOOR • MODERN EURO TECHNOLOGY • MODERN • IN-STOCK** Shown in Mahogany Wood Veneer with Walnut Finish • External Dimensions: 65 x 81-1/2 x 4-9/16"