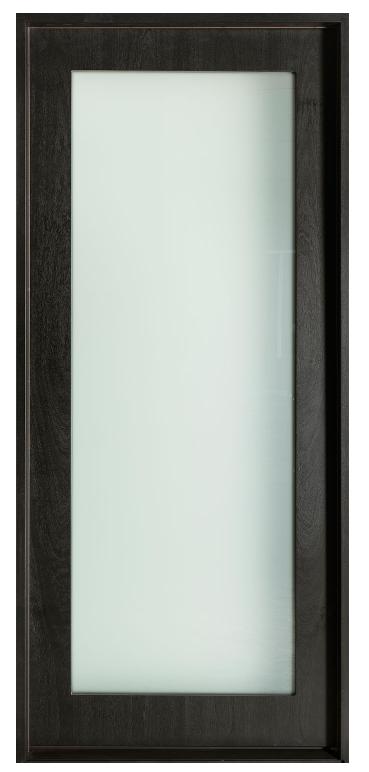

-1/2 x 98 x 4-9/16"









## GD-EMD-C2T ENTRY DOOR • MODERN EURO TECHNOLOGY • MODERN • IN-STOCK Shown in Mahogany Wood Veneer with Walnut Finish • External Dimensions: 37-1/2 x 98 x 4-9/16"









GD-EMD-C3T ENTRY DOOR • MODERN EURO TECHNOLOGY • MODERN • IN-STOCK Shown in Mahogany Wood Veneer with Walnut Finish • External Dimensions: 37-1/2 x 98 x 4-9/16"



www.glenviewdoors.com





GD-EMD-D4T ENTRY DOOR • MODERN EURO TECHNOLOGY • MODERN • IN-STOCK Shown in Mahogany Wood Veneer with Walnut Finish • External Dimensions: 37-1/2 x 98 x 4-9/16"

enview orse

www.glenviewdoors.com





## GD-EMD-E4T ENTRY DOOR • MODERN EURO TECHNOLOGY • MODERN • IN-STOCK Shown in Mahogany Wood Veneer with Espresso Finish • External Dimensions: 37-1/2 x 98 x 4-9/16"

enview orsa

www.glenviewdoors.com





GD-EMD-001W ENTRY DOOR • MODERN EURO TECHNOLOGY • MODERN • IN-STOCK Shown in Mahogany Wood Veneer with Espresso Finish • External Dimensions: 43-1/2 x 98 x 4-9/16"

lenview ors

www.glenviewdoors.com





#### GD-EMD-200W

ENTRY DOOR · MODERN EURO TECHNOLOGY · MODERN · IN-STOCK

Shown in Mahogany Wood Veneer with Espresso Finish • External Dimensions: 43-1/2 x 98 x 4-9/16"

enview ors

www.glenviewdoors.com





#### GD-EMD-200W

ENTRY DOOR · MODERN EURO TECHNOLOGY · MODERN · IN-STOCK

Shown in Mahogany Wood Veneer with City Gray Finish • External Dimensions: 43-1/2 x 98 x 4-9/16"



www.glenviewdoors.com





#### GD-EMD-711W

ENTRY DOOR · MODERN EURO TECHNOLOGY · MODERN · IN-STOCK

Shown in Mahogany Wood Veneer with Espresso Finish • External Dimensions: 43-1/2 x 98 x 4-9/16"

Plenview