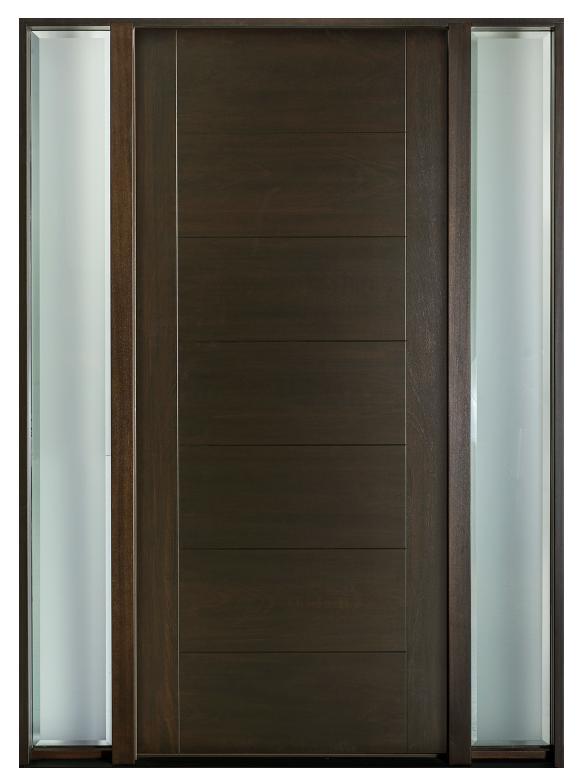

**GD-EMD-711 2SL ENTRY DOOR • MODERN EURO TECHNOLOGY • MODERN • IN-STOCK** Shown in Mahogany Wood Veneer with Espresso Finish • External Dimensions: 65 x 81-1/2 x 4-9/16"

GD-EMD-001T ENTRY DOOR • MODERN EURO TECHNOLOGY • MODERN • IN-STOCK Shown in Mahogany Wood Veneer with Espresso Finish • External Dimensions: 37-1/2 x 98 x 4-9/16"