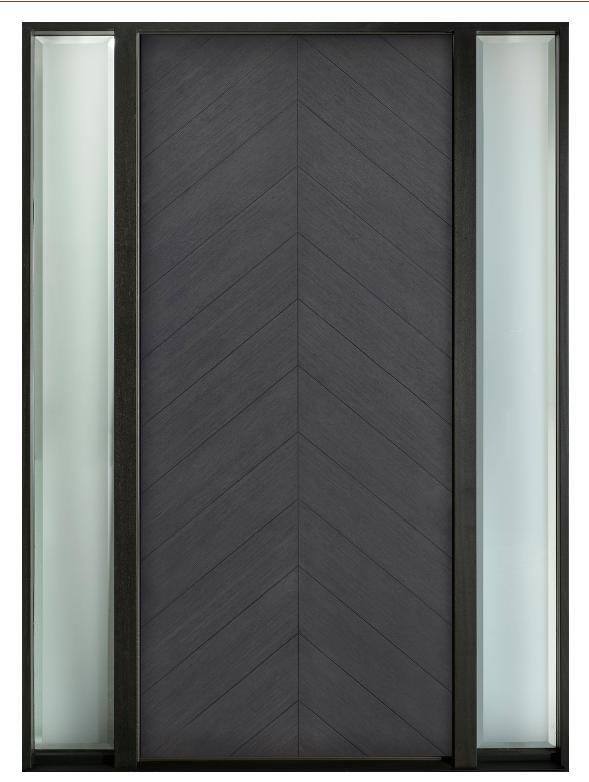

#### GD-EMD-200T ENTRY DOOR • MODERN EURO TECHNOLOGY • MODERN • IN-STOCK Shown in Mahogany Wood Veneer with City Gray Finish • External Dimensions: 37-1/2 x 98 x 4-9/16"

GD-EMD-711T ENTRY DOOR • MODERN EURO TECHNOLOGY • MODERN • IN-STOCK Shown in Mahogany Wood Veneer with Walnut Finish • External Dimensions: 37-1/2 x 98 x 4-9/16"