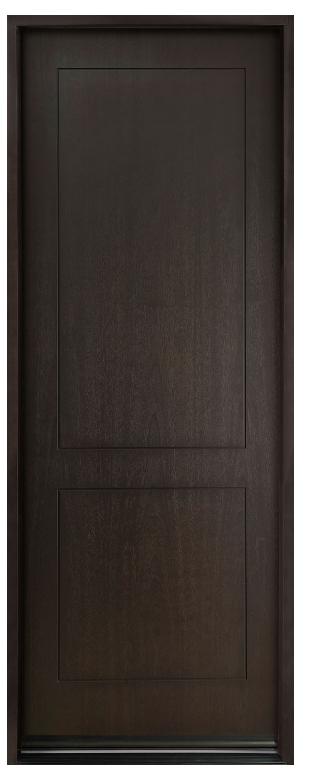

## GD-EMD-711 ENTRY DOOR • MODERN EURO TECHNOLOGY • MODERN • IN-STOCK Shown in Mahogany Wood Veneer with Walnut Finish • External Dimensions: 37-1/2 x 81-1/2 x 4-9/16"