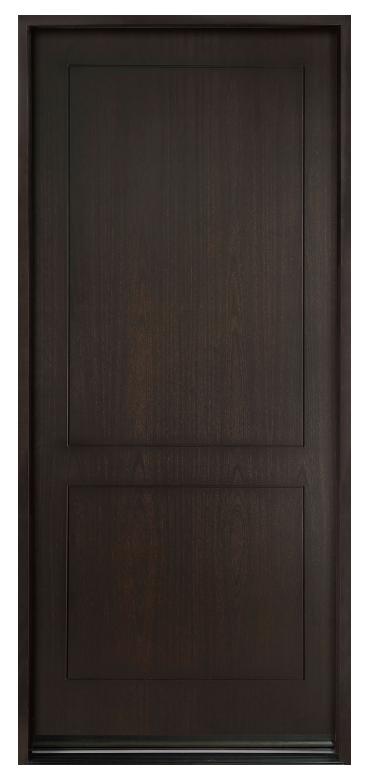

## GD-EMD-711 ENTRY DOOR • MODERN EURO TECHNOLOGY • MODERN • IN-STOCK Shown in Mahogany Wood Veneer with Walnut Finish • External Dimensions: 37-1/2 x 81-1/2 x 4-9/16"