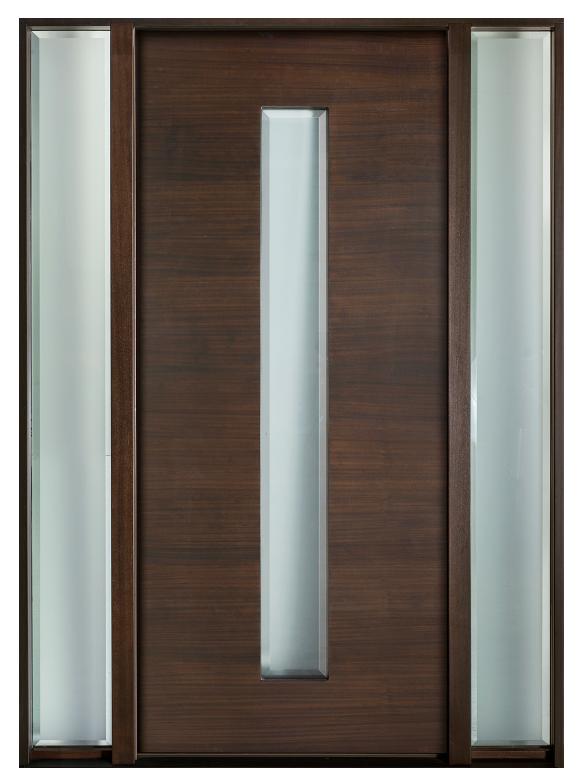

## GD-EMD-E4T ENTRY DOOR • MODERN EURO TECHNOLOGY • MODERN • IN-STOCK Shown in Mahogany Wood Veneer with Espresso Finish • External Dimensions: 37-1/2 x 98 x 4-9/16"

enview orsa

www.glenviewdoors.com

GD-EMD-001W ENTRY DOOR • MODERN EURO TECHNOLOGY • MODERN • IN-STOCK Shown in Mahogany Wood Veneer with Espresso Finish • External Dimensions: 43-1/2 x 98 x 4-9/16"