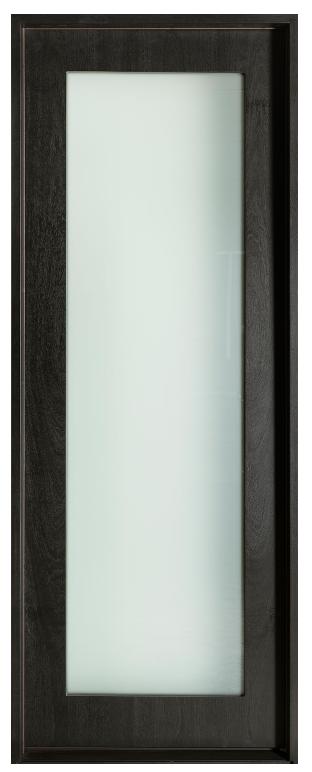

## GD-EMD-711 ENTRY DOOR • MODERN EURO TECHNOLOGY • MODERN • IN-STOCK Shown in Mahogany Wood Veneer with Espresso Finish • External Dimensions: 37-1/2 x 81-1/2 x 4-9/16"

www.glenviewdoors.com

**GD-EMD-711 2SL ENTRY DOOR • MODERN EURO TECHNOLOGY • MODERN • IN-STOCK** Shown in Mahogany Wood Veneer with Walnut Finish • External Dimensions: 65 x 81-1/2 x 4-9/16"

**GD-EMD-711 2SL ENTRY DOOR • MODERN EURO TECHNOLOGY • MODERN • IN-STOCK** Shown in Mahogany Wood Veneer with Espresso Finish • External Dimensions: 65 x 81-1/2 x 4-9/16"

GD-EMD-001T ENTRY DOOR • MODERN EURO TECHNOLOGY • MODERN • IN-STOCK Shown in Mahogany Wood Veneer with Espresso Finish • External Dimensions: 37-1/2 x 98 x 4-9/16"