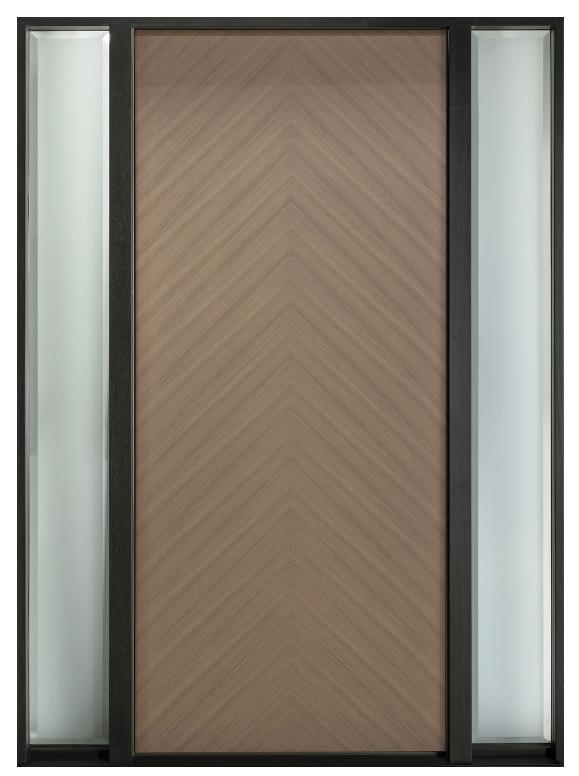

GD-EMD-715T ENTRY DOOR • MODERN EURO TECHNOLOGY • MODERN • IN-STOCK Shown in Oak Wood Veneer with Gray-Oak Finish • External Dimensions: 37-1/2 x 98 x 4-9/16"

www.glenviewdoors.com

GD-EMD-715T ENTRY DOOR • MODERN EURO TECHNOLOGY • MODERN • IN-STOCK Shown in Oak Wood Veneer with Light-Loft Finish • External Dimensions: 37-1/2 x 98 x 4-9/16"