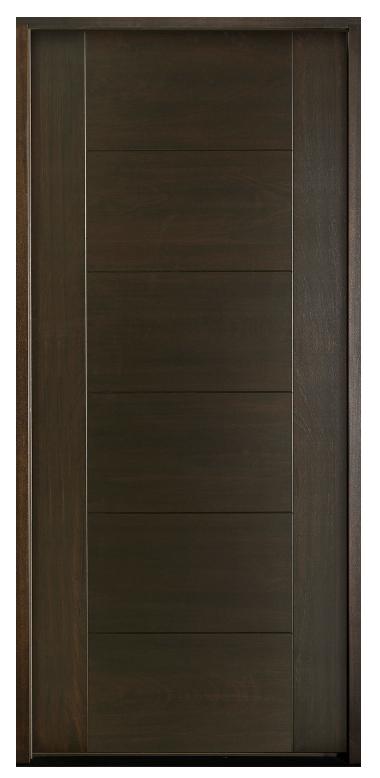

## GD-EMD-711 ENTRY DOOR • MODERN EURO TECHNOLOGY • MODERN • IN-STOCK Shown in Mahogany Wood Veneer with Walnut Finish • External Dimensions: 37-1/2 x 81-1/2 x 4-9/16"