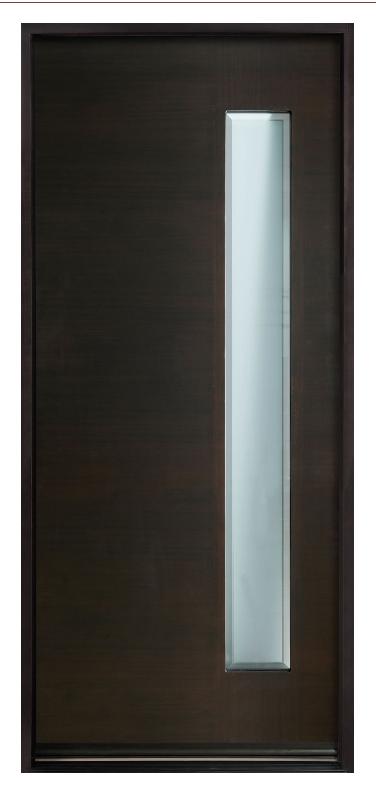

## GD-EMD-711 ENTRY DOOR • MODERN EURO TECHNOLOGY • MODERN • IN-STOCK Shown in Mahogany Wood Veneer with Espresso Finish • External Dimensions: 37-1/2 x 81-1/2 x 4-9/16"

www.glenviewdoors.com

**GD-EMD-711 2SL ENTRY DOOR • MODERN EURO TECHNOLOGY • MODERN • IN-STOCK** Shown in Mahogany Wood Veneer with Walnut Finish • External Dimensions: 65 x 81-1/2 x 4-9/16"