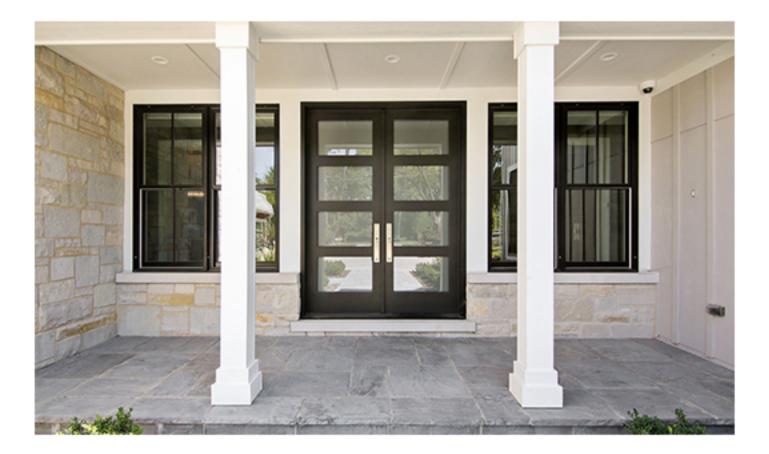

## GD-EMD-711 ENTRY DOOR • MODERN EURO TECHNOLOGY • MODERN • IN-STOCK Shown in Mahogany Wood Veneer with Walnut Finish • External Dimensions: 37-1/2 x 81-1/2 x 4-9/16"