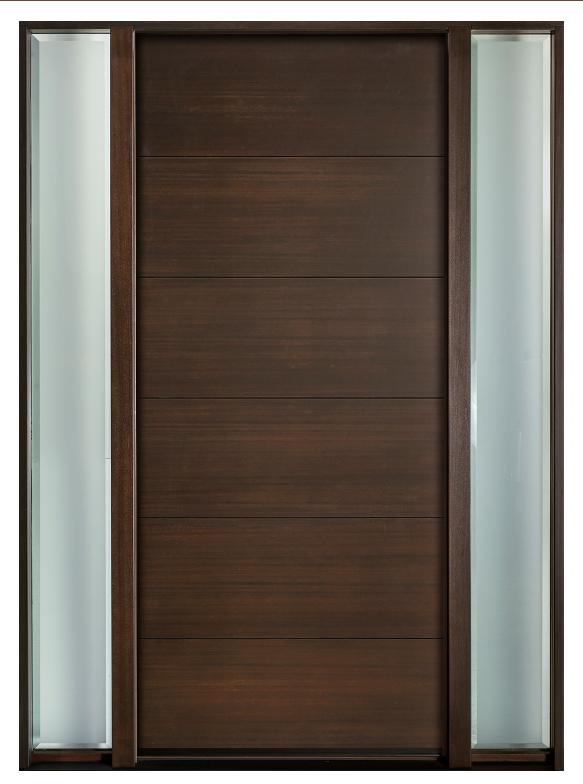

## GD-EMD-711 ENTRY DOOR • MODERN EURO TECHNOLOGY • MODERN • IN-STOCK Shown in Mahogany Wood Veneer with Espresso Finish • External Dimensions: 37-1/2 x 81-1/2 x 4-9/16"

www.glenviewdoors.com

**GD-EMD-711 2SL ENTRY DOOR • MODERN EURO TECHNOLOGY • MODERN • IN-STOCK** Shown in Mahogany Wood Veneer with Walnut Finish • External Dimensions: 65 x 81-1/2 x 4-9/16"