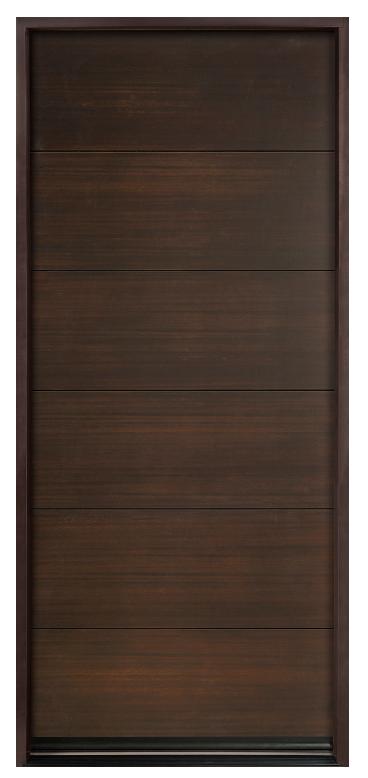

## GD-EMD-B2T ENTRY DOOR • MODERN EURO TECHNOLOGY • MODERN • IN-STOCK Shown in Mahogany Wood Veneer with Espresso Finish • External Dimensions: 37-1/2 x 98 x 4-9/16"

#### **GD-EMD-B2W**

ENTRY DOOR · MODERN EURO TECHNOLOGY · MODERN · IN-STOCK

Shown in Mahogany Wood Veneer with Espresso Finish • External Dimensions: 43-1/2 x 98 x 4-9/16"

Plenview ors

GD-EMD-C2W ENTRY DOOR • MODERN EURO TECHNOLOGY • MODERN • IN-STOCK Shown in Mahogany Wood Veneer with Walnut Finish • External Dimensions: 43-1/2 x 98 x 4-9/16"