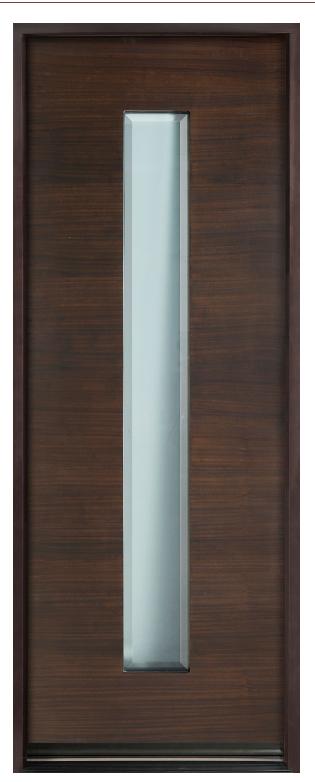

## GD-EMD-711 ENTRY DOOR • MODERN EURO TECHNOLOGY • MODERN • IN-STOCK Shown in Mahogany Wood Veneer with Walnut Finish • External Dimensions: 37-1/2 x 81-1/2 x 4-9/16"