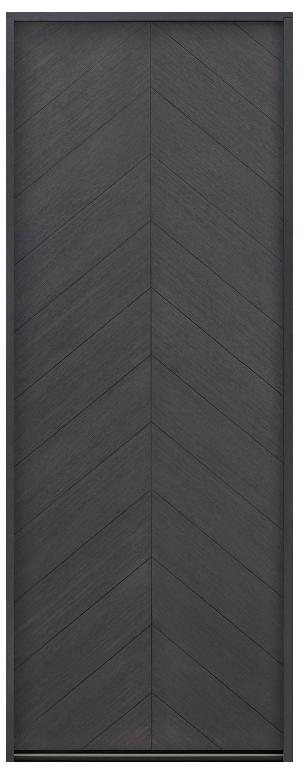

## GD-EMD-C2T ENTRY DOOR • MODERN EURO TECHNOLOGY • MODERN • IN-STOCK Shown in Mahogany Wood Veneer with Walnut Finish • External Dimensions: 37-1/2 x 98 x 4-9/16"

GD-EMD-C3T ENTRY DOOR • MODERN EURO TECHNOLOGY • MODERN • IN-STOCK Shown in Mahogany Wood Veneer with Walnut Finish • External Dimensions: 37-1/2 x 98 x 4-9/16"