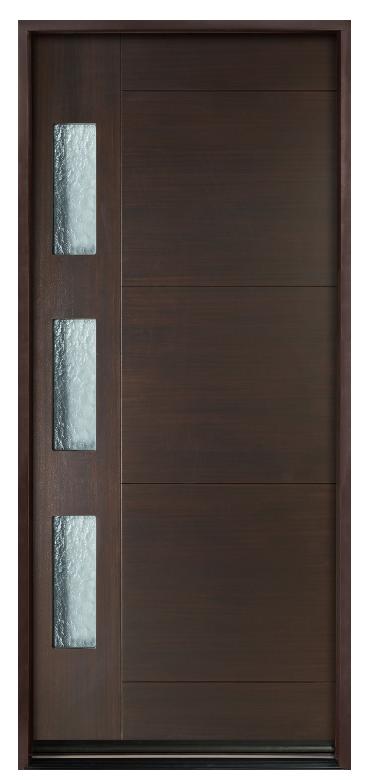

GD-EMD-B1T ENTRY DOOR • MODERN EURO TECHNOLOGY • MODERN • IN-STOCK Shown in Rift Cut Oak Wood Veneer with Light-Loft Finish • External Dimensions: 37-1/2 x 98 x 4-9/16"