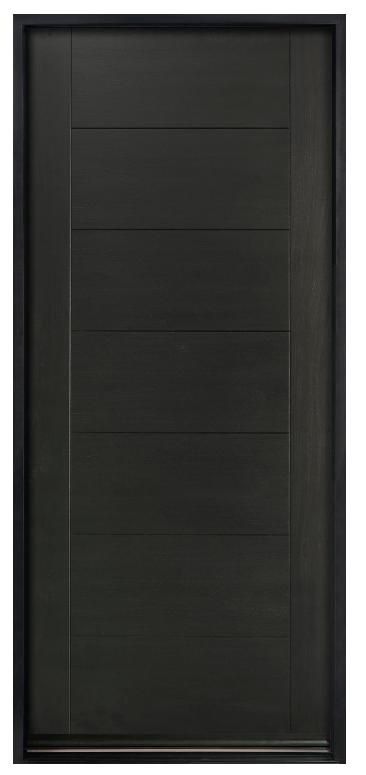

#### GD-EMD-200T ENTRY DOOR • MODERN EURO TECHNOLOGY • MODERN • IN-STOCK Shown in Mahogany Wood Veneer with Espresso Finish • External Dimensions: 37-1/2 x 98 x 4-9/16"