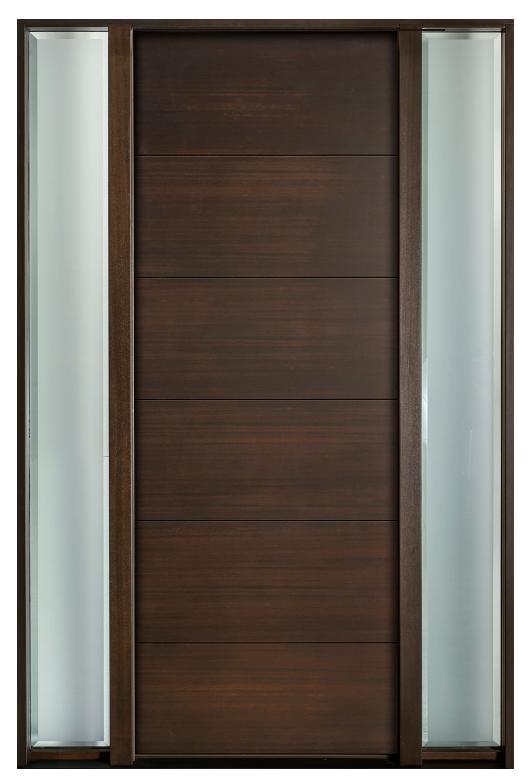

**GD-EMD-711 2SL ENTRY DOOR • MODERN EURO TECHNOLOGY • MODERN • IN-STOCK** Shown in Mahogany Wood Veneer with Espresso Finish • External Dimensions: 65 x 81-1/2 x 4-9/16"

GD-EMD-001T ENTRY DOOR • MODERN EURO TECHNOLOGY • MODERN • IN-STOCK Shown in Mahogany Wood Veneer with Espresso Finish • External Dimensions: 37-1/2 x 98 x 4-9/16"