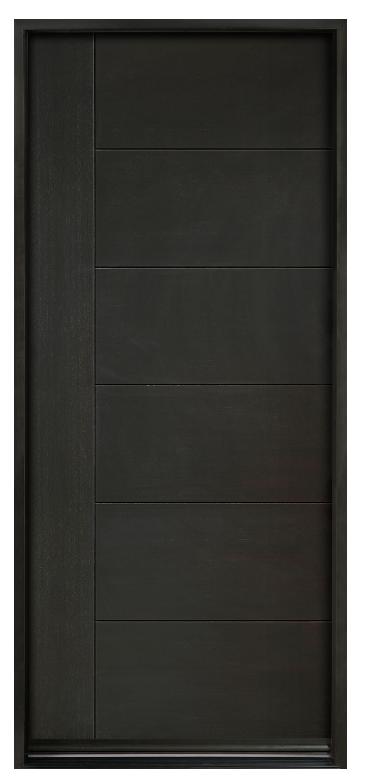

## GD-EMD-711 ENTRY DOOR • MODERN EURO TECHNOLOGY • MODERN • IN-STOCK Shown in Mahogany Wood Veneer with Espresso Finish • External Dimensions: 37-1/2 x 81-1/2 x 4-9/16"

www.glenviewdoors.com

**GD-EMD-711 2SL ENTRY DOOR • MODERN EURO TECHNOLOGY • MODERN • IN-STOCK** Shown in Mahogany Wood Veneer with Walnut Finish • External Dimensions: 65 x 81-1/2 x 4-9/16"