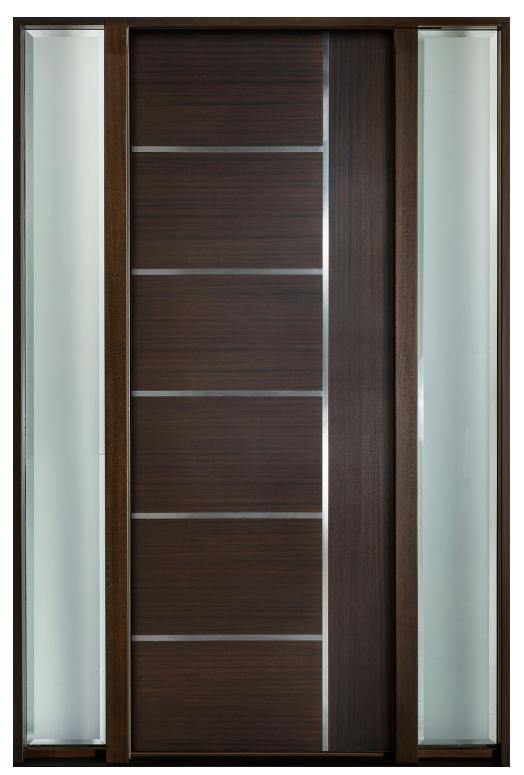

## GD-EMD-B2T ENTRY DOOR • MODERN EURO TECHNOLOGY • MODERN • IN-STOCK Shown in Mahogany Wood Veneer with Espresso Finish • External Dimensions: 37-1/2 x 98 x 4-9/16"