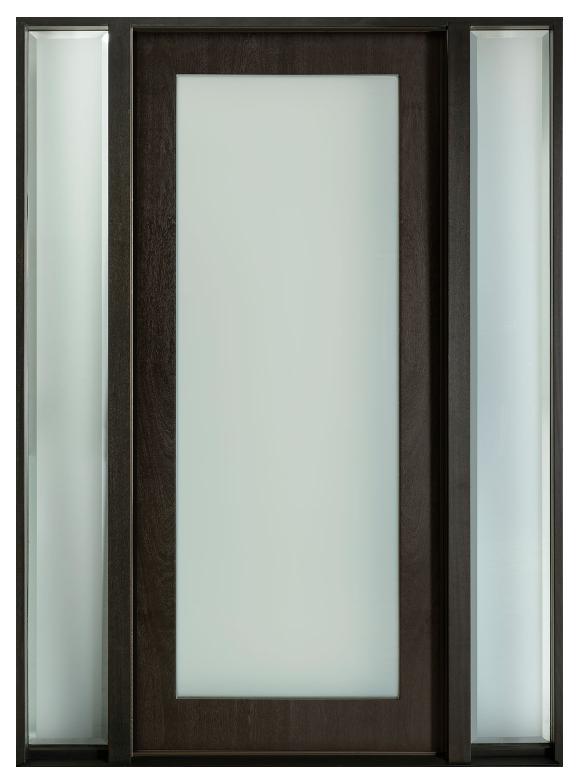

## GD-EMD-711 ENTRY DOOR • MODERN EURO TECHNOLOGY • MODERN • IN-STOCK Shown in Mahogany Wood Veneer with Espresso Finish • External Dimensions: 37-1/2 x 81-1/2 x 4-9/16"

www.glenviewdoors.com

**GD-EMD-711 2SL ENTRY DOOR • MODERN EURO TECHNOLOGY • MODERN • IN-STOCK** Shown in Mahogany Wood Veneer with Walnut Finish • External Dimensions: 65 x 81-1/2 x 4-9/16"