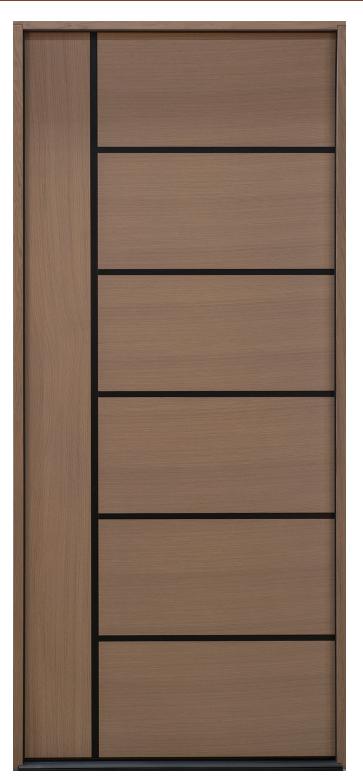

#### GD-EMD-A4W

ENTRY DOOR · MODERN EURO TECHNOLOGY · MODERN · IN-STOCK

Shown in Mahogany Wood Veneer with Walnut Finish • External Dimensions: 43-1/2 x 98 x 4-9/16"

lenview ors

www.glenviewdoors.com