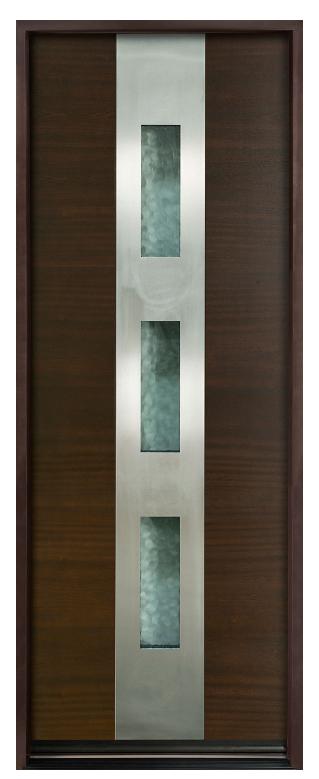

## GD-EMD-711 ENTRY DOOR • MODERN EURO TECHNOLOGY • MODERN • IN-STOCK Shown in Mahogany Wood Veneer with Walnut Finish • External Dimensions: 37-1/2 x 81-1/2 x 4-9/16"