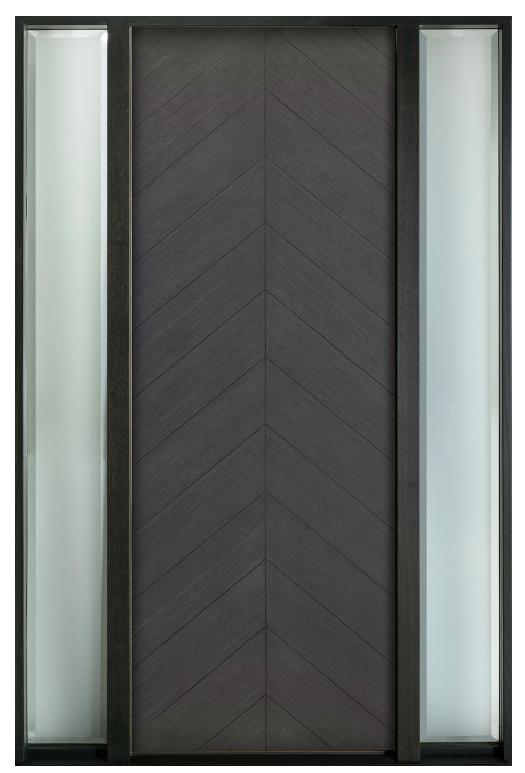

# GD-EMD-E4W

ENTRY DOOR · MODERN EURO TECHNOLOGY · MODERN · IN-STOCK

Shown in Mahogany Wood Veneer with Espresso Finish • External Dimensions: 43-1/2 x 98 x 4-9/16"

www.glenviewdoors.com

GD-EMD-001T 2SL ENTRY DOOR • MODERN EURO TECHNOLOGY • MODERN • IN-STOCK Shown in Mahogany Wood Veneer with Espresso Finish • External Dimensions: 65 x 98 x 4-9/16"