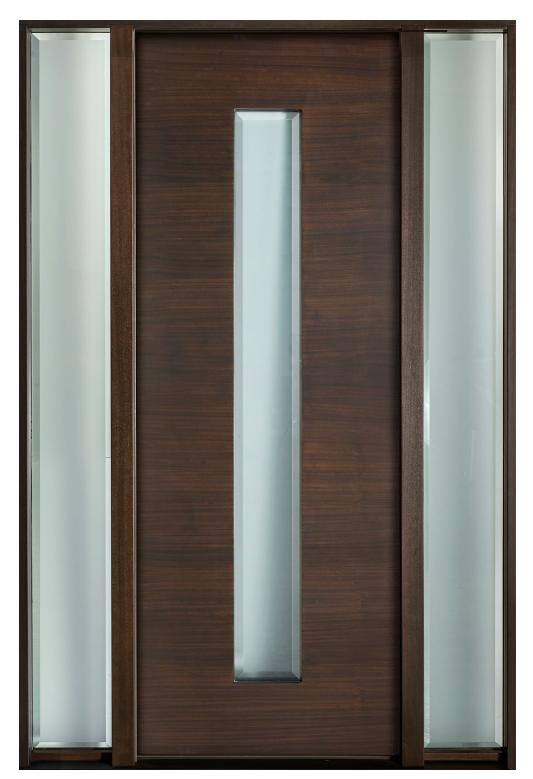

## GD-EMD-E4T ENTRY DOOR • MODERN EURO TECHNOLOGY • MODERN • IN-STOCK Shown in Mahogany Wood Veneer with Espresso Finish • External Dimensions: 37-1/2 x 98 x 4-9/16"

enview orsa

www.glenviewdoors.com

GD-EMD-001W ENTRY DOOR • MODERN EURO TECHNOLOGY • MODERN • IN-STOCK Shown in Mahogany Wood Veneer with Espresso Finish • External Dimensions: 43-1/2 x 98 x 4-9/16"