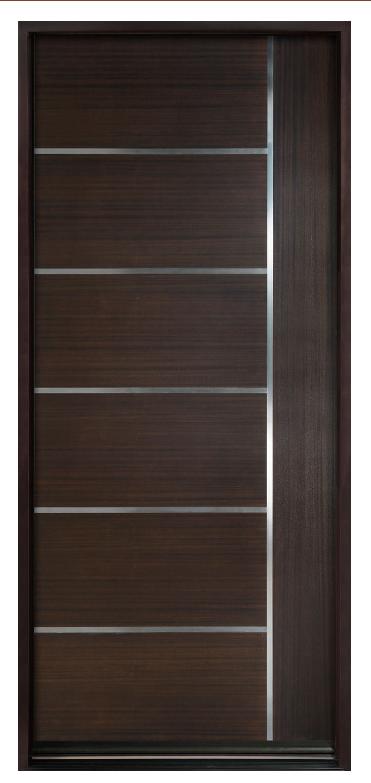

## GD-EMD-C2T ENTRY DOOR • MODERN EURO TECHNOLOGY • MODERN • IN-STOCK Shown in Mahogany Wood Veneer with Walnut Finish • External Dimensions: 37-1/2 x 98 x 4-9/16"

GD-EMD-C3T ENTRY DOOR • MODERN EURO TECHNOLOGY • MODERN • IN-STOCK Shown in Mahogany Wood Veneer with Walnut Finish • External Dimensions: 37-1/2 x 98 x 4-9/16"