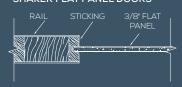

### **DOOR PROFILE**

SHAKER FLAT PANEL DOORS

Matching 20-minute fire-rated doors are available for all designs to complete your house package. Visit simpsondoor.com/fire-rated for more information.