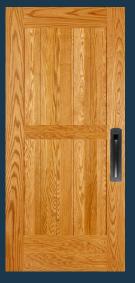

#### **SHAKER STYLE FLAT PANEL DOORS**

**720** FP Shown in cherry

**782** FP

**760** FP

**755** FP

**766** FP Shown in maple

**701** BIFOLD\*

702 BIFOLD\*
Shown in

### **DOOR PROFILE**

SHAKER FLAT PANEL DOORS

Matching 20-minute fire-rated doors are available for all designs to complete your house package. Visit simpsondoor.com/fire-rated for more information.