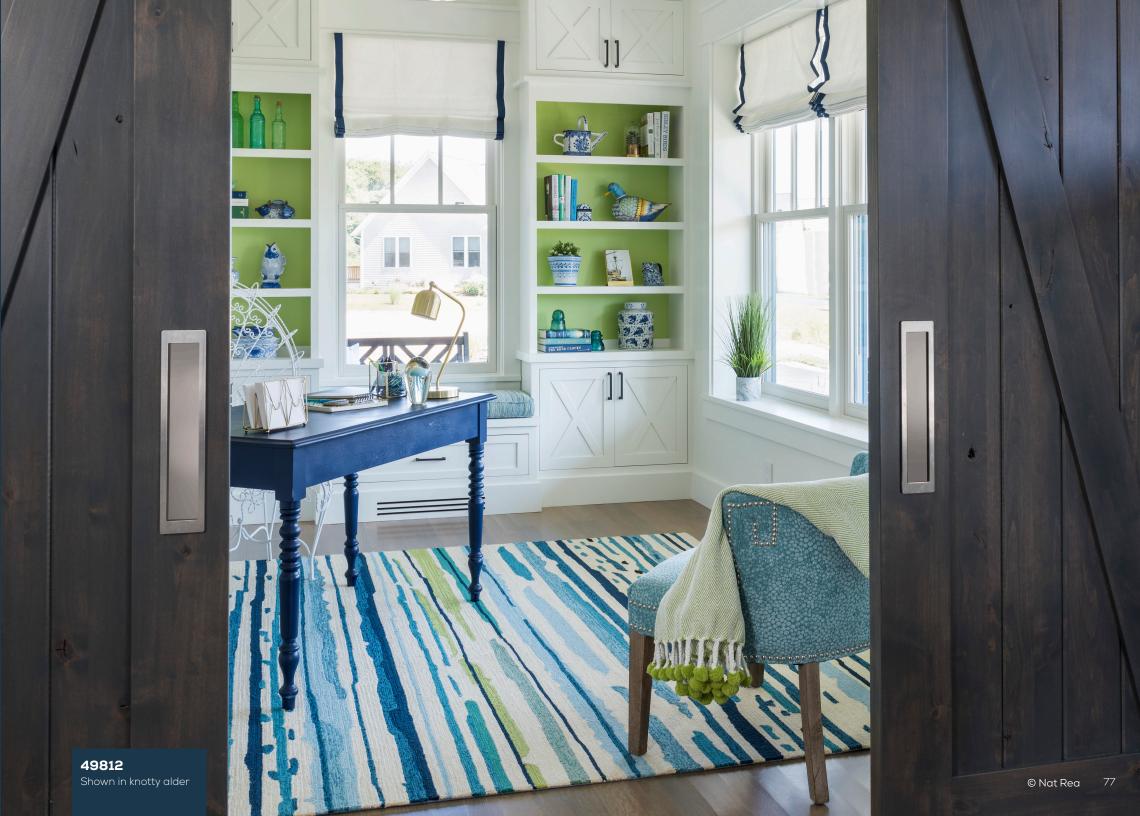

### **BARN DOORS**

Shown in cherry

Shown in red oak

Shown in knotty alder weathered with gray finish

Shown in knotty alder

Shown in walnut