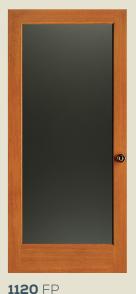

#### **FLAT PANEL DOORS**

**65** FP

**162** FP

CHALKBOARD

**1182** FP CHALKBOARD

FLAT PANEL DOORS

\*AVAILABLE IN TWO AND FOUR DOOR UNITS

Matching 20-minute fire-rated doors are available for all designs to complete your house package. Visit simpsondoor.com/fire-rated for more information.