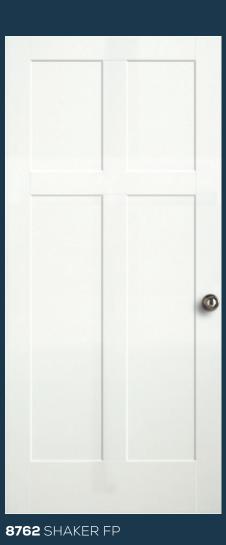

#### **SHAKER STYLE FLAT PANEL DOORS**

**720** FP Shown in cherry

**782** FP

**760** FP

**755** FP

**766** FP Shown in maple

**701** BIFOLD\*

702 BIFOLD\*
Shown in

### **DOOR PROFILE**

SHAKER FLAT PANEL DOORS

Matching 20-minute fire-rated doors are available for all designs to complete your house package. Visit simpsondoor.com/fire-rated for more information.