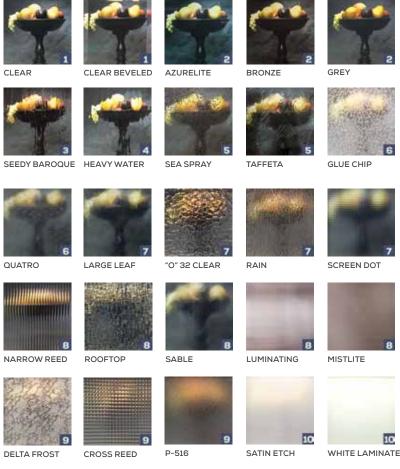

## GLASS OPTIONS

Pick the tempered glass or resin panel (interior doors only) that is right for you. You may feel that an abundance of natural light is the way to go, or a better fit may be glass with greater privacy. Just keep in mind that we have an option that suits your style (number on glass refers to the privacy rating).

1252 1712 sidelight

1253

1251 with optional sea spray glass. Privacy Rating 5.

1256

1309 Shown in walnut with 1709 sidelights

1604

with optional mistlite glass. Privacy Rating 8.

1606 with optional shaker sticking

1607 Shown in white birch with optional shaker sticking

4931 4941

1621 with optional shaker sticking

with shaker sticking

with shaker sticking

with shaker sticking and optional rain glass

**1597**Shown in knotty alder with molded glass.
Privacy Rating 7.

NORMANDY® 1552 door with brass bar. Privacy Rating 2.

**1590** PANTRY Clear art on satin etch glass. Privacy Rating 7.

**1596**Clear art on satin etch glass. Privacy Rating 7.

VENETIA®

88424 door with black
caming Privacy Rating 5

PRAIRIEFIELD® 88466 door with silver caming. Privacy Rating 5.

**1592** WHEAT Clear art on satin etch glass. Privacy Rating 7.

**1593** LAUNDRY Clear art on satin etch glass. Privacy Rating 7.

**1594** WINE CELLAR Clear art on satin etch glass. Privacy Rating 7.

1595 MEDIA Clear art on satin etch glass. Privacy Rating 8.

**TERRACE RIDGE®** 88421 door with black caming. Privacy Rating 5.

**WINDSOR** 88405 door with brass caming. Privacy Rating 6.

**NEWPORT** 88422 door with black caming. Privacy Rating 4.

WATERTON
88463 door shown in
walnut with silver caming
Privacy Rating 5.