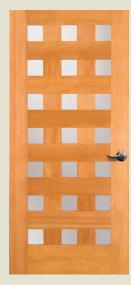

#### **FLAT PANEL DOORS**

**65** FP

**162** FP

CHALKBOARD

**1182** FP CHALKBOARD

FLAT PANEL DOORS

\*AVAILABLE IN TWO AND FOUR DOOR UNITS

Matching 20-minute fire-rated doors are available for all designs to complete your house package. Visit simpsondoor.com/fire-rated for more information.