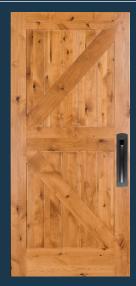

### **BARN DOORS**

Shown in cherry

Shown in red oak

Shown in knotty alder weathered with gray finish

Shown in knotty alder

Shown in walnut