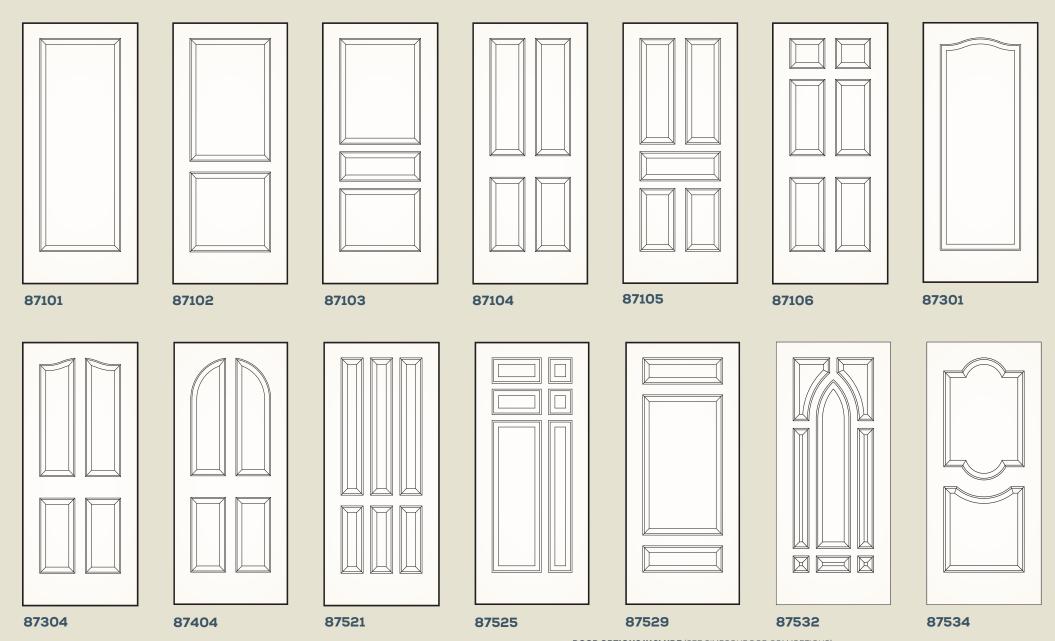

# REDI-PRIME® DOORS

Redi-Prime® interior French, panel and bifold doors afford you classic stile and rail construction in 47 standard designs. These doors are primed and ready to paint, and are a smart choice for homeowners wanting a painted look with the durable security of an all-wood door.

VIEW ALL REDI-PRIME DOORS

simpsondoor.com/rediprime

8001

8411 with satin etch glass. Privacy rating 10.

**8733** SHAKER

**8735** SHAKER with white laminate glass. Privacy rating 10.

8010 Also available as a 12-lite in 8'0" (design 8012)