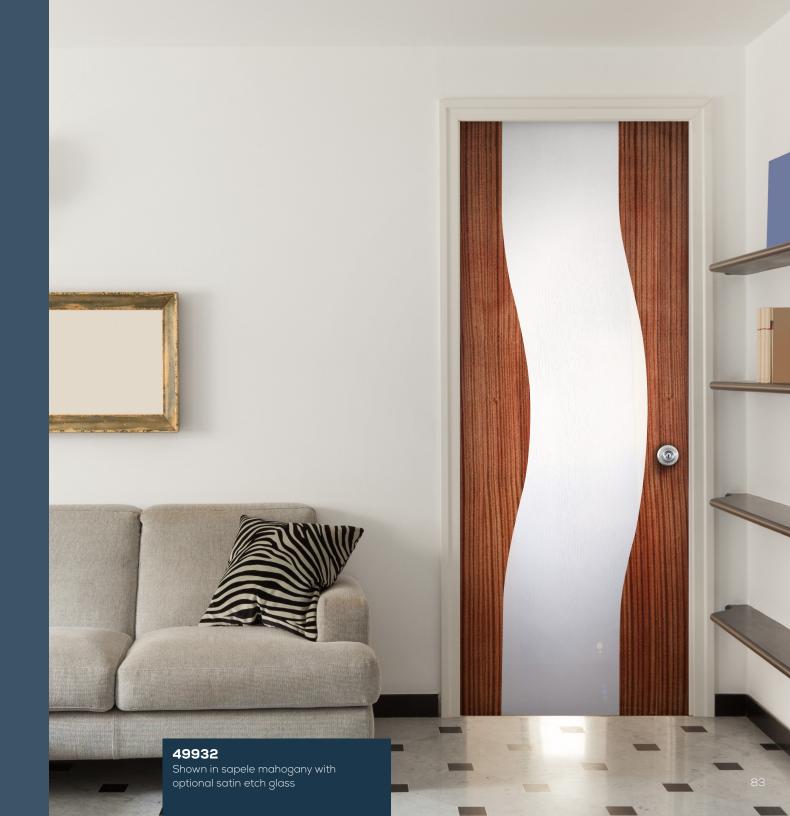

1252 1712 sidelight

1253

1251 with optional sea spray glass. Privacy Rating 5.

1256

1309 Shown in walnut with 1709 sidelights

1604

with optional mistlite glass. Privacy Rating 8.

1606 with optional shaker sticking