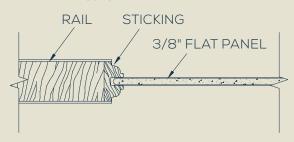

### **DOOR PROFILE**

SHAKER FLAT PANEL DOORS

Matching 20-minute fire-rated doors are available for all designs to complete your house package. Visit simpsondoor.com/fire-rated for more information.