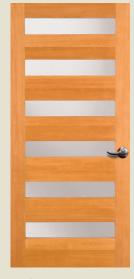

1252 1712 sidelight

1253

1251 with optional sea spray glass. Privacy Rating 5.

1256

1309 Shown in walnut with 1709 sidelights

1604

with optional mistlite glass. Privacy Rating 8.

1606 with optional shaker sticking