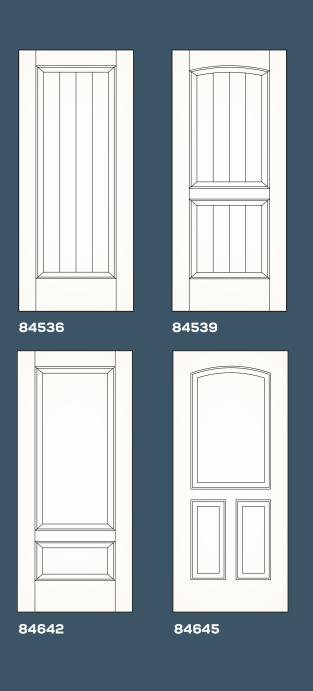

### **BRAVO** STILE & RAIL DOORS

Traditional stile and rail construction with MDF components. Traditional construction creates architecturally-true designs. Doweled stile and rail joint creates a longer-lasting door. 20-minute fire-ratings available.