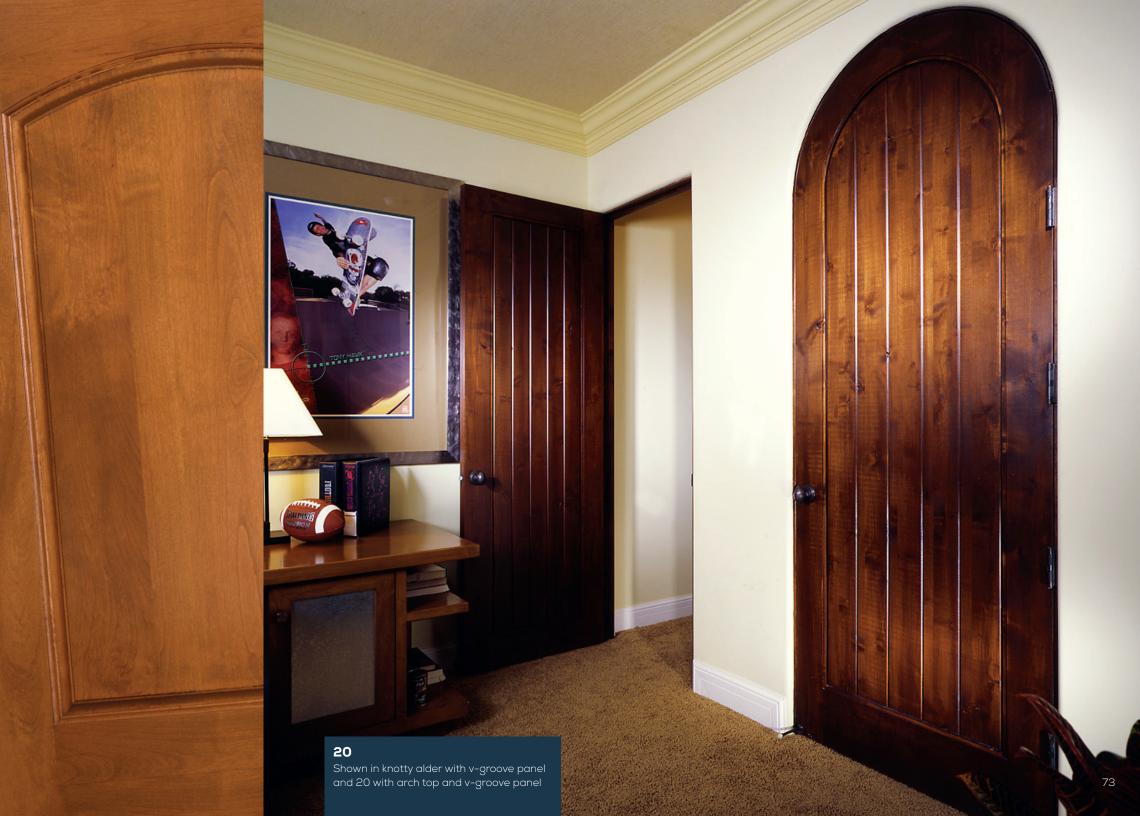

### **RAISED PANEL DOORS**

**82** RP Shown in knotty alder

**465** RP

**44** RP

66 RP

**46** RP

**8483** RP Shown in sapele mahogany

**43** RP BIFOLD\*

### **DOOR PROFILE**

RAISED PANEL DOORS

\*AVAILABLE IN TWO AND FOLIR DOOR LINIT

Matching 20-minute fire-rated doors are available for all designs to complete your house package. Visit simpsondoor.com/fire-rated for more information.