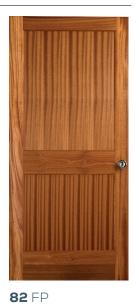

### **RAISED PANEL DOORS**

**82** RP Shown in knotty alder

**465** RP

**44** RP

66 RP

**46** RP

**8483** RP Shown in sapele mahogany

**43** RP BIFOLD\*