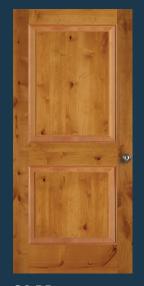

### **RAISED PANEL DOORS**

**82** RP Shown in knotty alder

**465** RP

**44** RP

66 RP

**46** RP

**8483** RP Shown in sapele mahogany

**43** RP BIFOLD\*