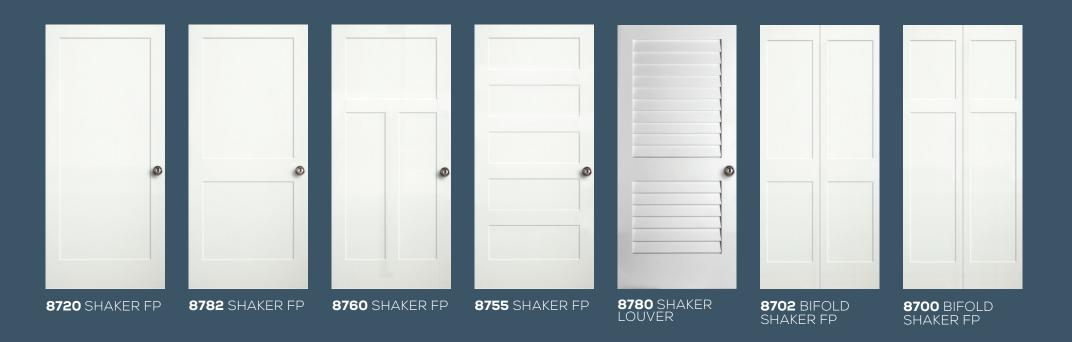

# REDI-PRIME® DOORS

Redi-Prime® interior French, panel and bifold doors afford you classic stile and rail construction in 47 standard designs. These doors are primed and ready to paint, and are a smart choice for homeowners wanting a painted look with the durable security of an all-wood door.

VIEW ALL REDI-PRIME DOORS

simpsondoor.com/rediprime

8001

8411 with satin etch glass. Privacy rating 10.

**8733** SHAKER

**8735** SHAKER with white laminate glass. Privacy rating 10.

8010 Also available as a 12-lite in 8'0" (design 8012)