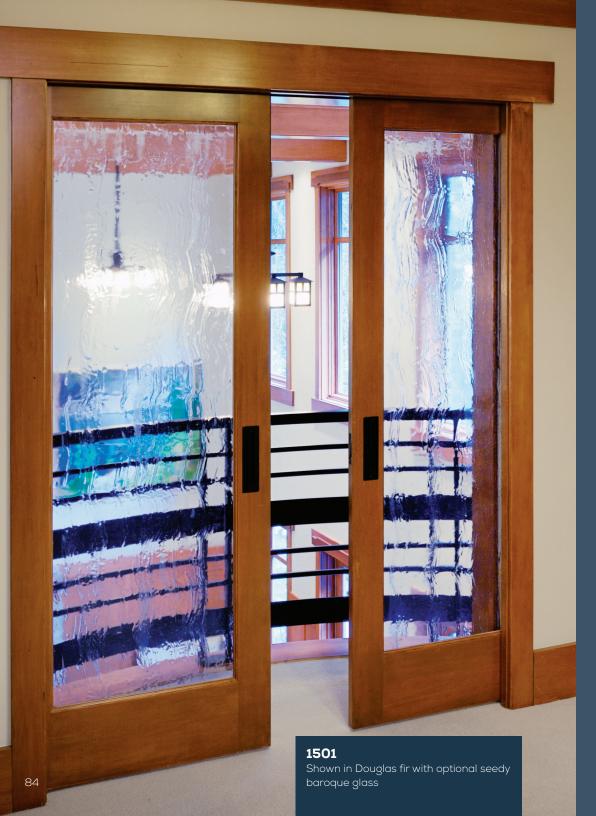

# INTERIOR FRENCH DOORS

French doors add a certain flair to your home, and by letting in natural light they help create a warm feeling that's welcome in any type of room. Simpson French doors are available with a wide selection of glass options, any of which will elegantly complete the look you're striving for.

VIEW ALL INTERIOR FRENCH DOORS

simpsondoor.com/interiorfrench

1501 Shown in sapele mahogany with 1701 sidelight