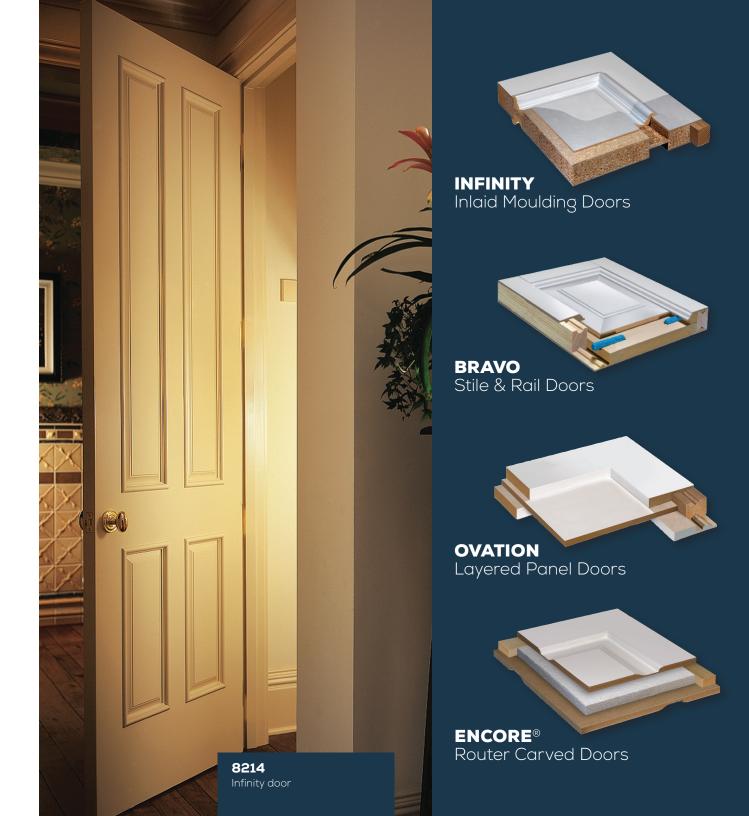

# MDF INTERIOR DOORS

Here's the inside story on these interior doors.

They are made from a highly refined MDF, which is a stable and abundant wood fiber material. This blend of modern materials and technology delivers architecturally-true, primed and ready-to-paint doors to fit any interior style. And with four distinct construction methods, there is a stylish solution for any budget.

### **INFINITY** INLAID MOULDING DOORS

Router-carved MDF doors with inlaid moulding. Choose from raised or flush inlaid moulding profiles. Raised panel appearance and up to 90-minute fire-ratings available.

### **BRAVO** STILE & RAIL DOORS

Traditional stile and rail construction with MDF components. Traditional construction creates architecturally-true designs. Doweled stile and rail joint creates a longer-lasting door. 20-minute fire-ratings available.

### **OVATION** LAYERED PANEL DOORS

MDF doors made with unique layered construction. Unlimited design flexibility for a great value. Matching bifold and louver doors available. Up to 90-minute fire-ratings available.

### **ENCORE®** ROUTER CARVED DOORS

Router-carved LDF doors with foam core construction. Terrific value and lighter than standard MDF doors. Matching bifold doors available. Up to 90-minute fire-ratings available.