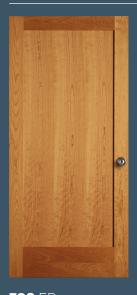

#### **SHAKER STYLE FLAT PANEL DOORS**

**720** FP Shown in cherry

**782** FP

**760** FP

**755** FP

**766** FP Shown in maple

**701** BIFOLD\*

702 BIFOLD\*
Shown in

### **DOOR PROFILE**

SHAKER FLAT PANEL DOORS

Matching 20-minute fire-rated doors are available for all designs to complete your house package. Visit simpsondoor.com/fire-rated for more information.