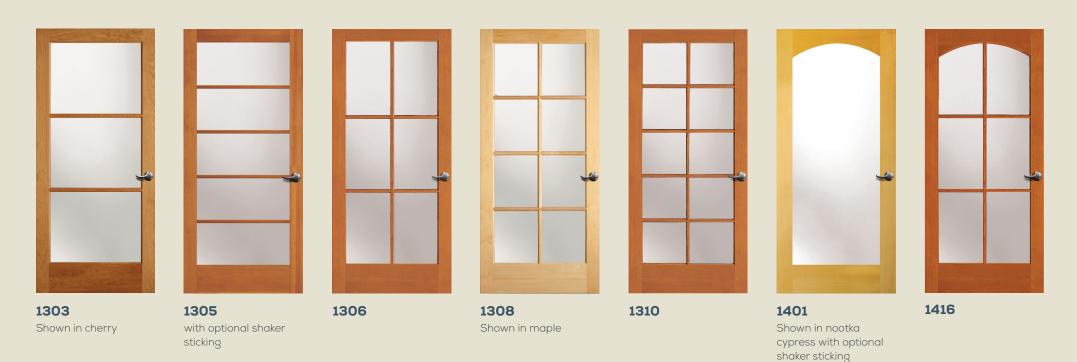

## GLASS OPTIONS

Pick the tempered glass or resin panel (interior doors only) that is right for you. You may feel that an abundance of natural light is the way to go, or a better fit may be glass with greater privacy. Just keep in mind that we have an option that suits your style (number on glass refers to the privacy rating).