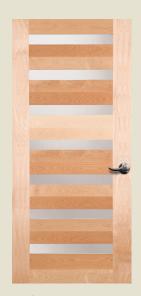

1252 1712 sidelight

1253

1251 with optional sea spray glass. Privacy Rating 5.

1256

1309 Shown in walnut with 1709 sidelights

1604

with optional mistlite glass. Privacy Rating 8.

1606 with optional shaker sticking