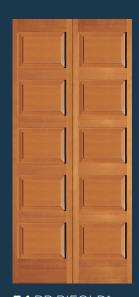

### **RAISED PANEL DOORS**

**82** RP Shown in knotty alder

**465** RP

**44** RP

66 RP

**46** RP

**8483** RP Shown in sapele mahogany

**43** RP BIFOLD\*

### **DOOR PROFILE**

RAISED PANEL DOORS

\*AVAILABLE IN TWO AND FOLIR DOOR LINIT

Matching 20-minute fire-rated doors are available for all designs to complete your house package. Visit simpsondoor.com/fire-rated for more information.