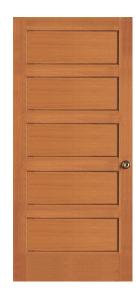

#### **FLAT PANEL DOORS**

**65** FP

**162** FP

CHALKBOARD

**1182** FP CHALKBOARD

FLAT PANEL DOORS

\*AVAILABLE IN TWO AND FOUR DOOR UNITS

Matching 20-minute fire-rated doors are available for all designs to complete your house package. Visit simpsondoor.com/fire-rated for more information.