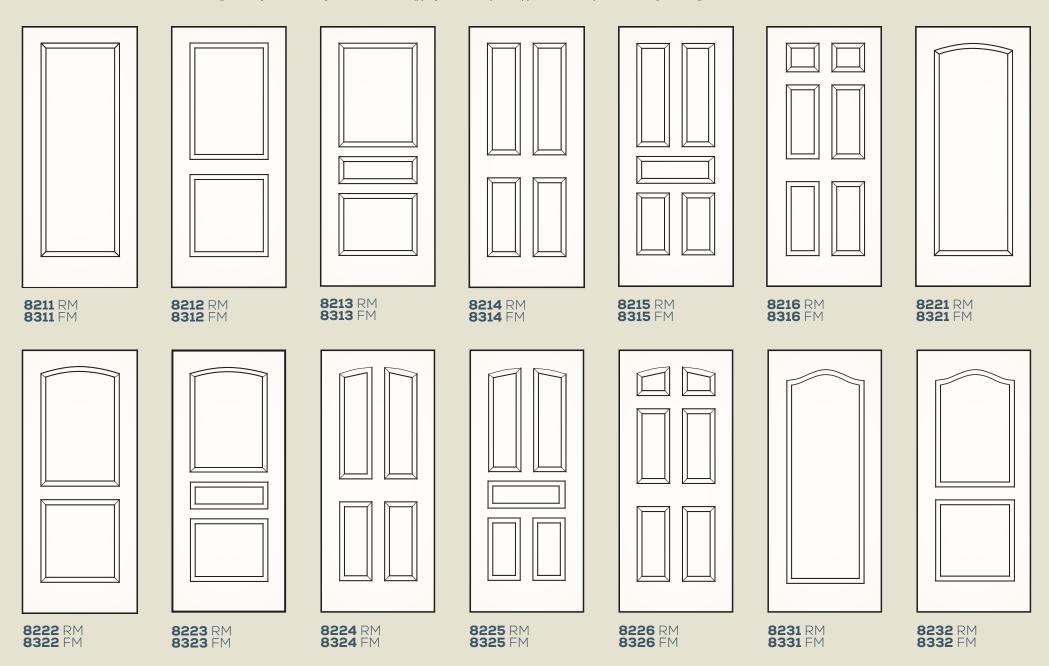

# REDI-PRIME® DOORS

Redi-Prime® interior French, panel and bifold doors afford you classic stile and rail construction in 47 standard designs. These doors are primed and ready to paint, and are a smart choice for homeowners wanting a painted look with the durable security of an all-wood door.

VIEW ALL REDI-PRIME DOORS

simpsondoor.com/rediprime

8001

8411 with satin etch glass. Privacy rating 10.

**8733** SHAKER

**8735** SHAKER with white laminate glass. Privacy rating 10.

8010 Also available as a 12-lite in 8'0" (design 8012)

8015 Also available as a 18-lite in 8'0" (design 8018)

8009

**8490** PANTRY Clear art on satin etch glass. Privacy Rating 7.

**8492** WHEAT Clear art on satin etch glass. Privacy Rating 7.

**8494** WINE CELLAR **8496** Clear art on satin etch glass. Privacy Rating 7.