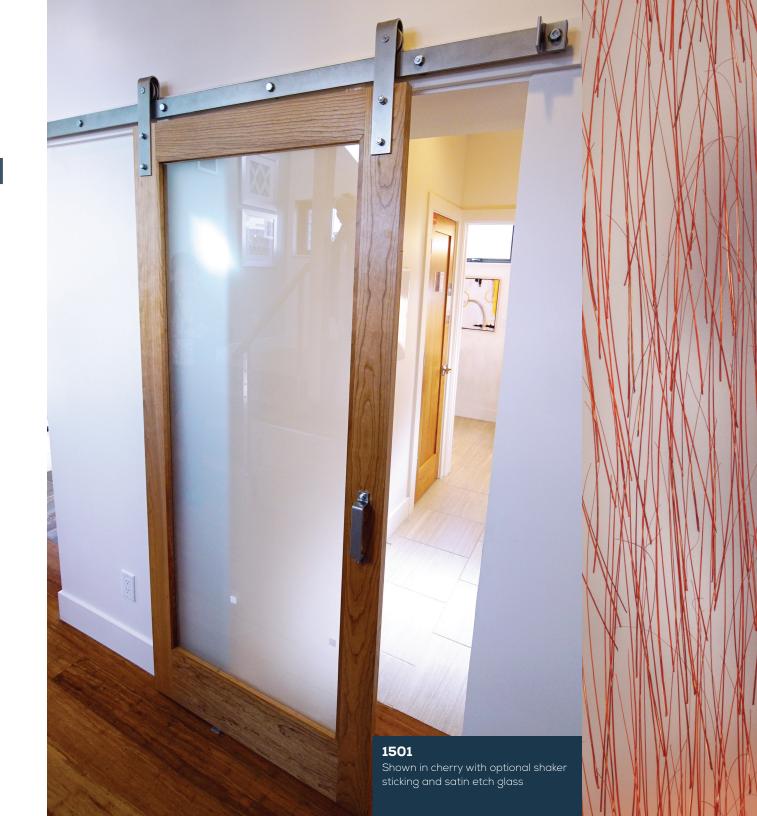

VIEW ALL INTERIOR FRENCH DOORS

simpsondoor.com/interiorfrench

1501 Shown in sapele mahogany with 1701 sidelight