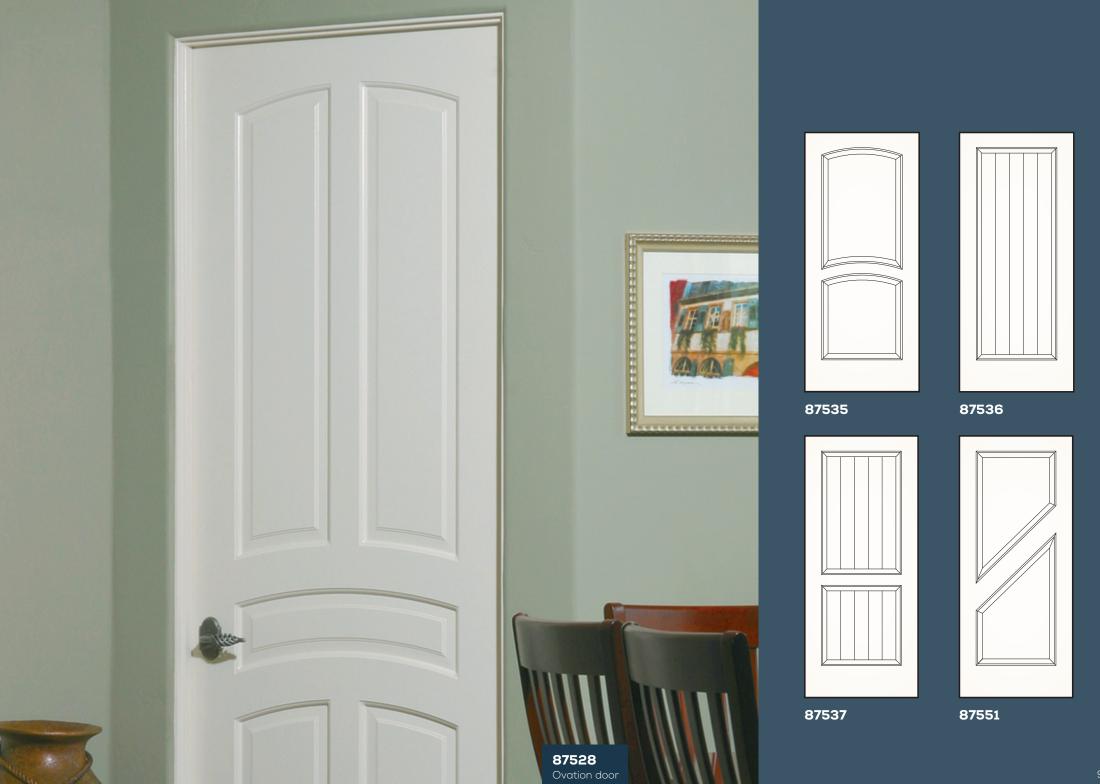

### **OVATION** LAYERED PANEL DOORS

MDF doors made with unique layered construction. Unlimited design flexibility for a great value. Matching bifold and louver doors available. Up to 90-minute fire-ratings available.

### **ENCORE®** ROUTER CARVED DOORS

Router-carved LDF doors with foam core construction. Terrific value and lighter than standard MDF doors. Matching bifold doors available. Up to 90-minute fire-ratings available.