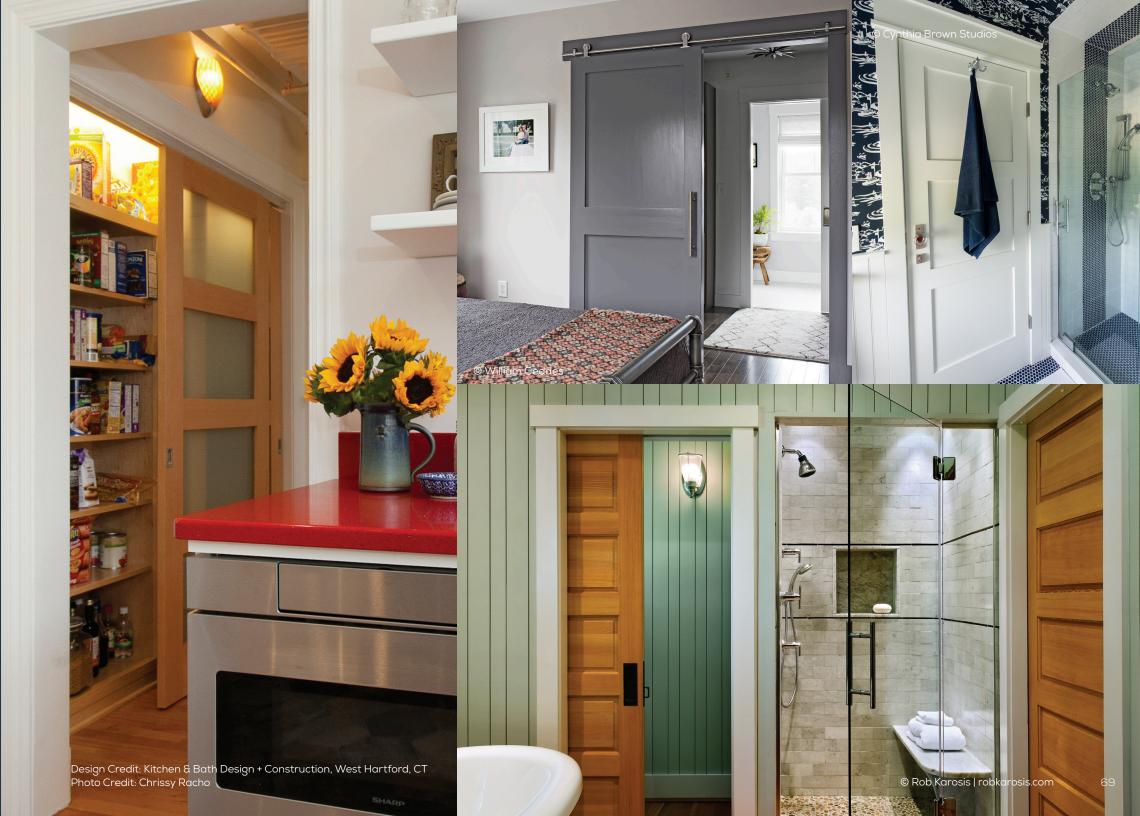

## INTERIOR PANEL, BARN & BIFOLD

As life goes through your home, you need the right doors to be part of it.

Our interior panel and bifold doors are created with the same level of care and craftsmanship that goes into every other Simpson door. The inside of your home has to feel just right, and we'll help you create that special atmosphere.

### **BARN DOORS**

Shown in cherry

Shown in red oak

Shown in knotty alder weathered with gray finish

Shown in knotty alder

Shown in walnut

# REDI-PRIME® DOORS

Redi-Prime® interior French, panel and bifold doors afford you classic stile and rail construction in 47 standard designs. These doors are primed and ready to paint, and are a smart choice for homeowners wanting a painted look with the durable security of an all-wood door.