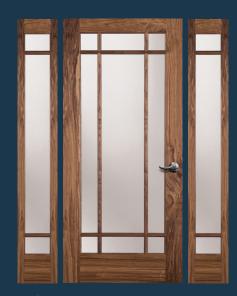

# INTERIOR FRENCH DOORS

French doors add a certain flair to your home, and by letting in natural light they help create a warm feeling that's welcome in any type of room. Simpson French doors are available with a wide selection of glass options, any of which will elegantly complete the look you're striving for.

VIEW ALL INTERIOR FRENCH DOORS

simpsondoor.com/interiorfrench

1501 Shown in sapele mahogany with 1701 sidelight