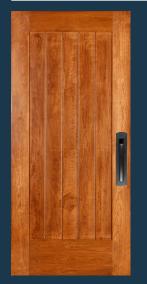

### **BARN DOORS**

Shown in cherry

Shown in red oak

Shown in knotty alder weathered with gray finish

Shown in knotty alder

Shown in walnut