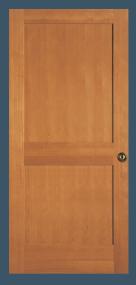

#### **SHAKER STYLE FLAT PANEL DOORS**

**720** FP Shown in cherry

**782** FP

**760** FP

**755** FP

**766** FP Shown in maple

**701** BIFOLD\*

702 BIFOLD\*
Shown in

### **DOOR PROFILE**

SHAKER FLAT PANEL DOORS

Matching 20-minute fire-rated doors are available for all designs to complete your house package. Visit simpsondoor.com/fire-rated for more information.