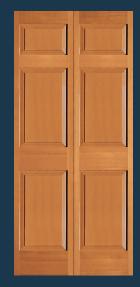

### **RAISED PANEL DOORS**

**82** RP Shown in knotty alder

**465** RP

**44** RP

66 RP

**46** RP

**8483** RP Shown in sapele mahogany

**43** RP BIFOLD\*

### **DOOR PROFILE**

RAISED PANEL DOORS

\*AVAILABLE IN TWO AND FOLIR DOOR LINIT

Matching 20-minute fire-rated doors are available for all designs to complete your house package. Visit simpsondoor.com/fire-rated for more information.