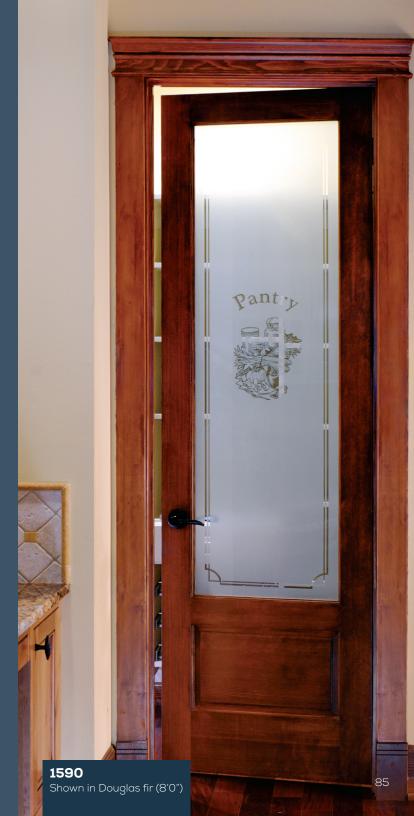

NORMANDY® 1552 door with brass bar. Privacy Rating 2.

**1590** PANTRY Clear art on satin etch glass. Privacy Rating 7.

**1596**Clear art on satin etch glass. Privacy Rating 7.

VENETIA®

88424 door with black
caming Privacy Rating 5