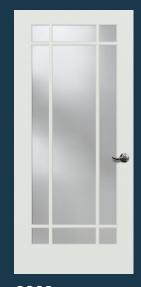

1252 1712 sidelight

1253

1251 with optional sea spray glass. Privacy Rating 5.

1256

1309 Shown in walnut with 1709 sidelights

1604

with optional mistlite glass. Privacy Rating 8.

1606 with optional shaker sticking

1607 Shown in white birch with optional shaker sticking

4931 4941

1621 with optional shaker sticking

with shaker sticking

with shaker sticking

with shaker sticking and optional rain glass

**1597**Shown in knotty alder with molded glass.
Privacy Rating 7.