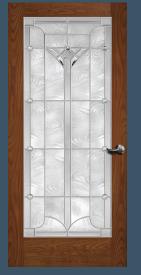

1595 MEDIA Clear art on satin etch glass. Privacy Rating 8.

**TERRACE RIDGE®** 88421 door with black caming. Privacy Rating 5.

**WINDSOR** 88405 door with brass caming. Privacy Rating 6.

**NEWPORT** 88422 door with black caming. Privacy Rating 4.