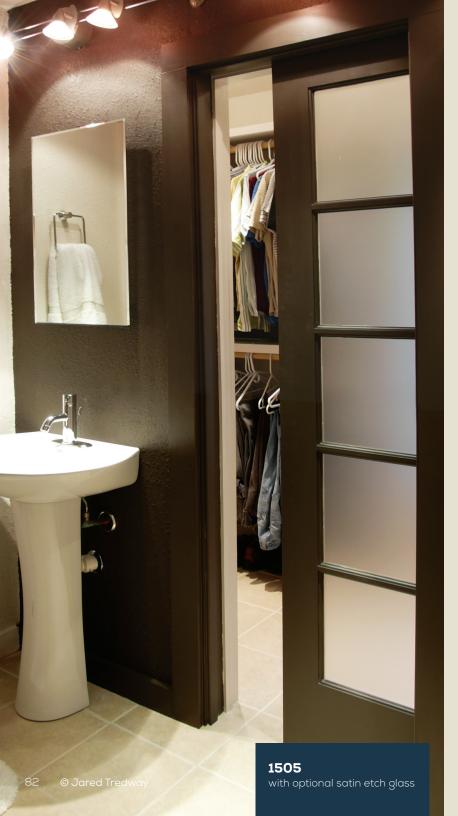

# INTERIOR FRENCH DOORS

French doors add a certain flair to your home, and by letting in natural light they help create a warm feeling that's welcome in any type of room. Simpson French doors are available with a wide selection of glass options, any of which will elegantly complete the look you're striving for.

VIEW ALL INTERIOR FRENCH DOORS

simpsondoor.com/interiorfrench

1501 Shown in sapele mahogany with 1701 sidelight