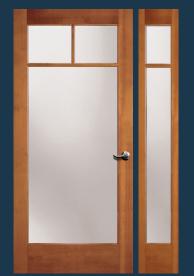

# INTERIOR FRENCH DOORS

French doors add a certain flair to your home, and by letting in natural light they help create a warm feeling that's welcome in any type of room. Simpson French doors are available with a wide selection of glass options, any of which will elegantly complete the look you're striving for.

## GLASS OPTIONS

Pick the tempered glass or resin panel (interior doors only) that is right for you. You may feel that an abundance of natural light is the way to go, or a better fit may be glass with greater privacy. Just keep in mind that we have an option that suits your style (number on glass refers to the privacy rating).