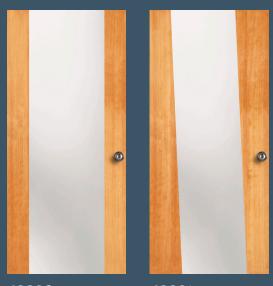

1252 1712 sidelight

1253

1251 with optional sea spray glass. Privacy Rating 5.

1256

1309 Shown in walnut with 1709 sidelights

1604

with optional mistlite glass. Privacy Rating 8.

1606 with optional shaker sticking

1607 Shown in white birch with optional shaker sticking

4931 4941

1621 with optional shaker sticking

with shaker sticking

with shaker sticking

with shaker sticking and optional rain glass

**1597**Shown in knotty alder with molded glass.
Privacy Rating 7.