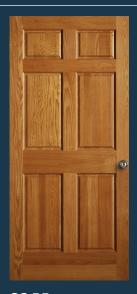

### **RAISED PANEL DOORS**

**82** RP Shown in knotty alder

**465** RP

**44** RP

66 RP

**46** RP

**8483** RP Shown in sapele mahogany

**43** RP BIFOLD\*

### **DOOR PROFILE**

RAISED PANEL DOORS

\*AVAILABLE IN TWO AND FOLIR DOOR LINIT

Matching 20-minute fire-rated doors are available for all designs to complete your house package. Visit simpsondoor.com/fire-rated for more information.