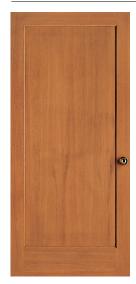

#### **SHAKER STYLE FLAT PANEL DOORS**

**720** FP Shown in cherry

**782** FP

**760** FP

**755** FP

**766** FP Shown in maple

**701** BIFOLD\*

702 BIFOLD\*
Shown in

### **DOOR PROFILE**

SHAKER FLAT PANEL DOORS

Matching 20-minute fire-rated doors are available for all designs to complete your house package. Visit simpsondoor.com/fire-rated for more information.