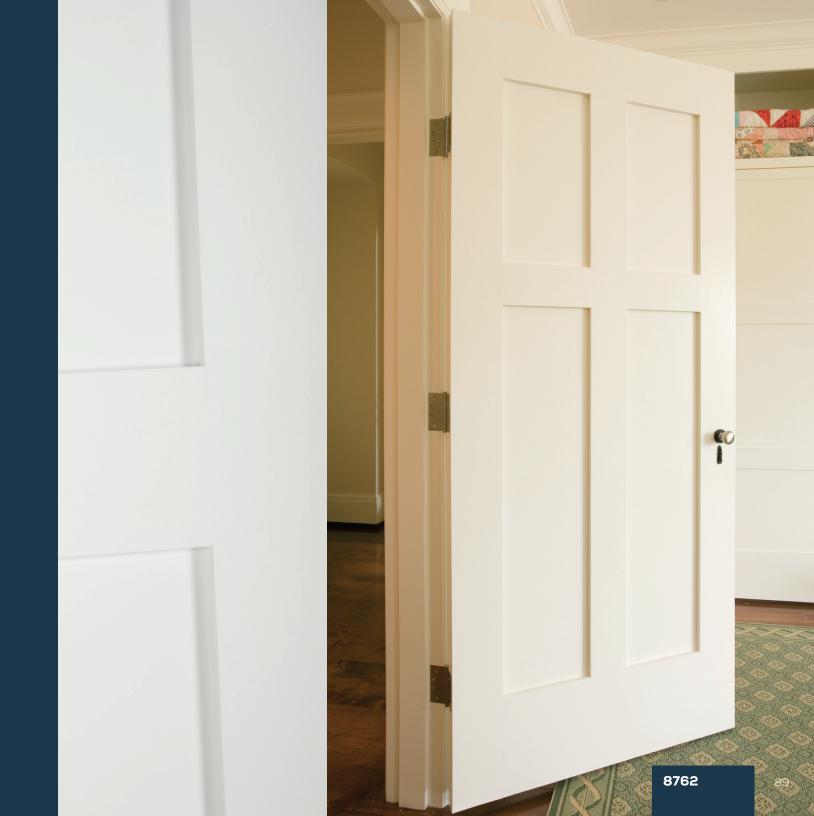

#### **SHAKER STYLE FLAT PANEL DOORS**

**720** FP Shown in cherry

**782** FP

**760** FP

**755** FP

**766** FP Shown in maple

**701** BIFOLD\*

702 BIFOLD\*
Shown in

### **DOOR PROFILE**

SHAKER FLAT PANEL DOORS

Matching 20-minute fire-rated doors are available for all designs to complete your house package. Visit simpsondoor.com/fire-rated for more information.