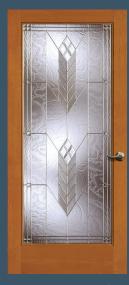

NORMANDY® 1552 door with brass bar. Privacy Rating 2.

**1590** PANTRY Clear art on satin etch glass. Privacy Rating 7.

**1596**Clear art on satin etch glass. Privacy Rating 7.

VENETIA®

88424 door with black
caming Privacy Rating 5

PRAIRIEFIELD® 88466 door with silver caming. Privacy Rating 5.

**1592** WHEAT Clear art on satin etch glass. Privacy Rating 7.

**1593** LAUNDRY Clear art on satin etch glass. Privacy Rating 7.

**1594** WINE CELLAR Clear art on satin etch glass. Privacy Rating 7.

1595 MEDIA Clear art on satin etch glass. Privacy Rating 8.

**TERRACE RIDGE®** 88421 door with black caming. Privacy Rating 5.

**WINDSOR** 88405 door with brass caming. Privacy Rating 6.

**NEWPORT** 88422 door with black caming. Privacy Rating 4.

WATERTON
88463 door shown in
walnut with silver caming
Privacy Rating 5.