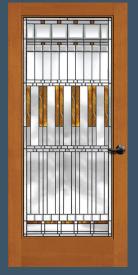

PRAIRIEFIELD® 88466 door with silver caming. Privacy Rating 5.

**1592** WHEAT Clear art on satin etch glass. Privacy Rating 7.

**1593** LAUNDRY Clear art on satin etch glass. Privacy Rating 7.

**1594** WINE CELLAR Clear art on satin etch glass. Privacy Rating 7.