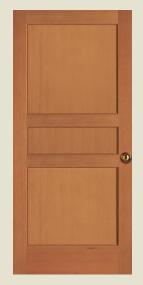

#### **SHAKER STYLE FLAT PANEL DOORS**

**720** FP Shown in cherry

**782** FP

**760** FP

**755** FP

**766** FP Shown in maple

**701** BIFOLD\*

702 BIFOLD\*
Shown in