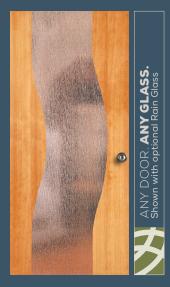

1607 Shown in white birch with optional shaker sticking

4931 4941

1621 with optional shaker sticking

with shaker sticking

with shaker sticking

with shaker sticking and optional rain glass

**1597**Shown in knotty alder with molded glass.
Privacy Rating 7.