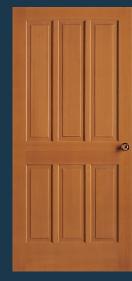

### **RAISED PANEL DOORS**

**82** RP Shown in knotty alder

**465** RP

**44** RP

66 RP

**46** RP

**8483** RP Shown in sapele mahogany

**43** RP BIFOLD\*

### **DOOR PROFILE**

RAISED PANEL DOORS

\*AVAILABLE IN TWO AND FOLIR DOOR LINIT

Matching 20-minute fire-rated doors are available for all designs to complete your house package. Visit simpsondoor.com/fire-rated for more information.