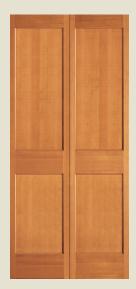

### **RAISED PANEL DOORS**

**82** RP Shown in knotty alder

**465** RP

**44** RP

66 RP

**46** RP

**8483** RP Shown in sapele mahogany

**43** RP BIFOLD\*

### **DOOR PROFILE**

RAISED PANEL DOORS

\*AVAILABLE IN TWO AND FOLIR DOOR LINIT

Matching 20-minute fire-rated doors are available for all designs to complete your house package. Visit simpsondoor.com/fire-rated for more information.