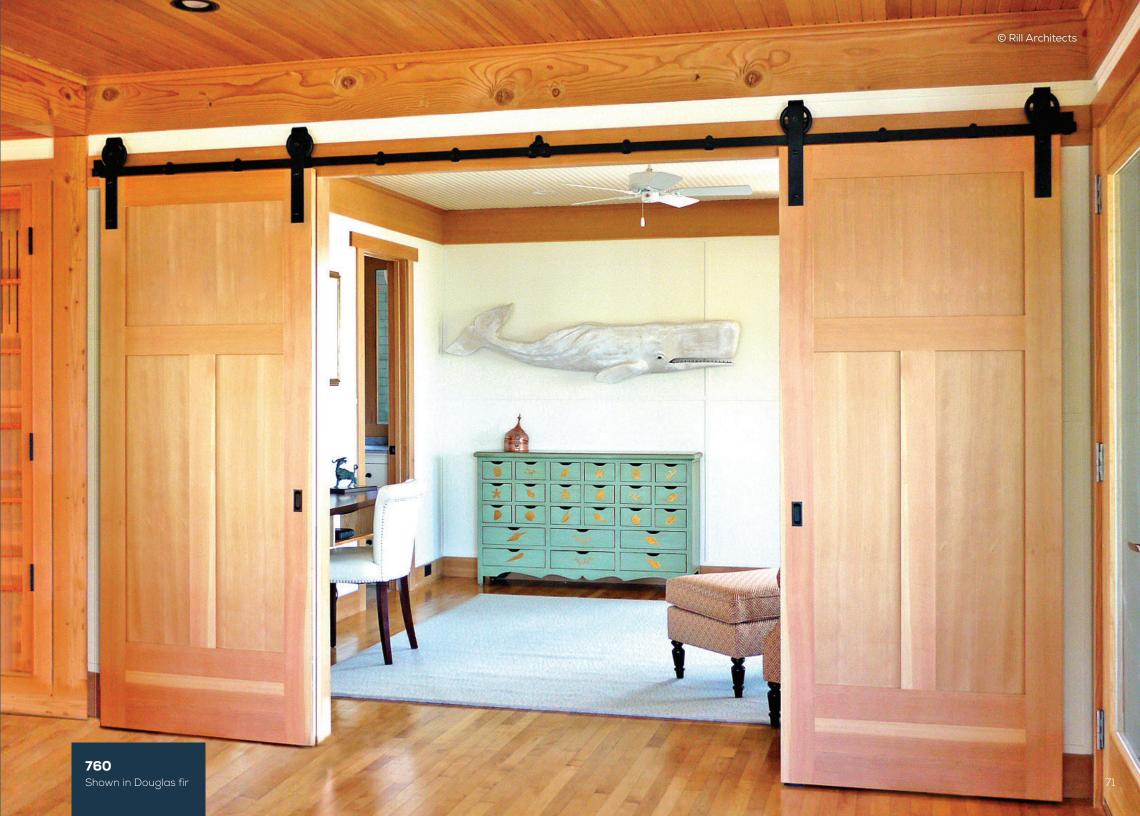

### **BARN DOORS**

Shown in cherry

Shown in red oak

Shown in knotty alder weathered with gray finish

Shown in knotty alder

Shown in walnut