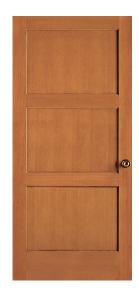

### **FLAT PANEL DOORS**

Shown in sapele mahogany

**55** FP

#### **FLAT PANEL DOORS**

**65** FP

**162** FP

CHALKBOARD

**1182** FP CHALKBOARD

FLAT PANEL DOORS

\*AVAILABLE IN TWO AND FOUR DOOR UNITS

Matching 20-minute fire-rated doors are available for all designs to complete your house package. Visit simpsondoor.com/fire-rated for more information.