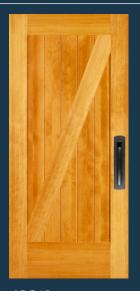

### **BARN DOORS**

Shown in cherry

Shown in red oak

Shown in knotty alder weathered with gray finish

Shown in knotty alder

Shown in walnut