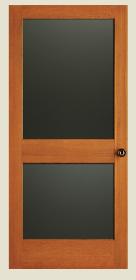

#### **FLAT PANEL DOORS**

**65** FP

**162** FP

CHALKBOARD

**1182** FP CHALKBOARD

FLAT PANEL DOORS

\*AVAILABLE IN TWO AND FOUR DOOR UNITS

Matching 20-minute fire-rated doors are available for all designs to complete your house package. Visit simpsondoor.com/fire-rated for more information.