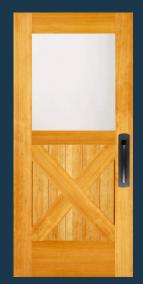

# INTERIOR FRENCH DOORS

French doors add a certain flair to your home, and by letting in natural light they help create a warm feeling that's welcome in any type of room. Simpson French doors are available with a wide selection of glass options, any of which will elegantly complete the look you're striving for.

VIEW ALL INTERIOR FRENCH DOORS

simpsondoor.com/interiorfrench

1501 Shown in sapele mahogany with 1701 sidelight