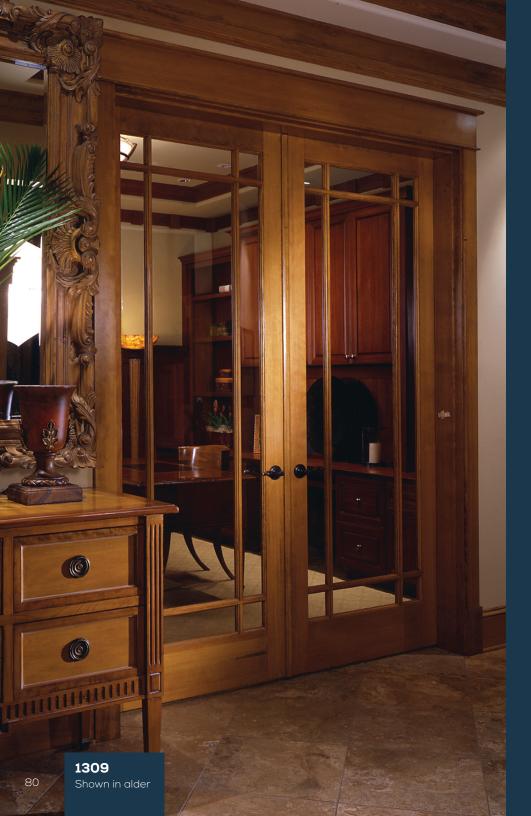

# INTERIOR FRENCH DOORS

French doors add a certain flair to your home, and by letting in natural light they help create a warm feeling that's welcome in any type of room. Simpson French doors are available with a wide selection of glass options, any of which will elegantly complete the look you're striving for.

VIEW ALL INTERIOR FRENCH DOORS

simpsondoor.com/interiorfrench

1501 Shown in sapele mahogany with 1701 sidelight

1252 1712 sidelight

1253

1251 with optional sea spray glass. Privacy Rating 5.

1256

1309 Shown in walnut with 1709 sidelights

1604

with optional mistlite glass. Privacy Rating 8.

1606 with optional shaker sticking