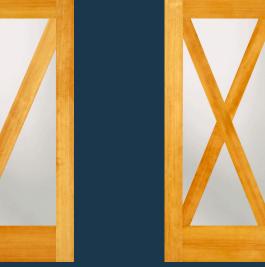

# INTERIOR FRENCH DOORS

French doors add a certain flair to your home, and by letting in natural light they help create a warm feeling that's welcome in any type of room. Simpson French doors are available with a wide selection of glass options, any of which will elegantly complete the look you're striving for.

VIEW ALL INTERIOR FRENCH DOORS

simpsondoor.com/interiorfrench

1501 Shown in sapele mahogany with 1701 sidelight