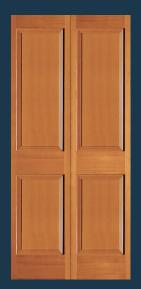

### **RAISED PANEL DOORS**

**82** RP Shown in knotty alder

**465** RP

**44** RP

66 RP

**46** RP

**8483** RP Shown in sapele mahogany

**43** RP BIFOLD\*

### **DOOR PROFILE**

RAISED PANEL DOORS

\*AVAILABLE IN TWO AND FOLIR DOOR LINIT

Matching 20-minute fire-rated doors are available for all designs to complete your house package. Visit simpsondoor.com/fire-rated for more information.