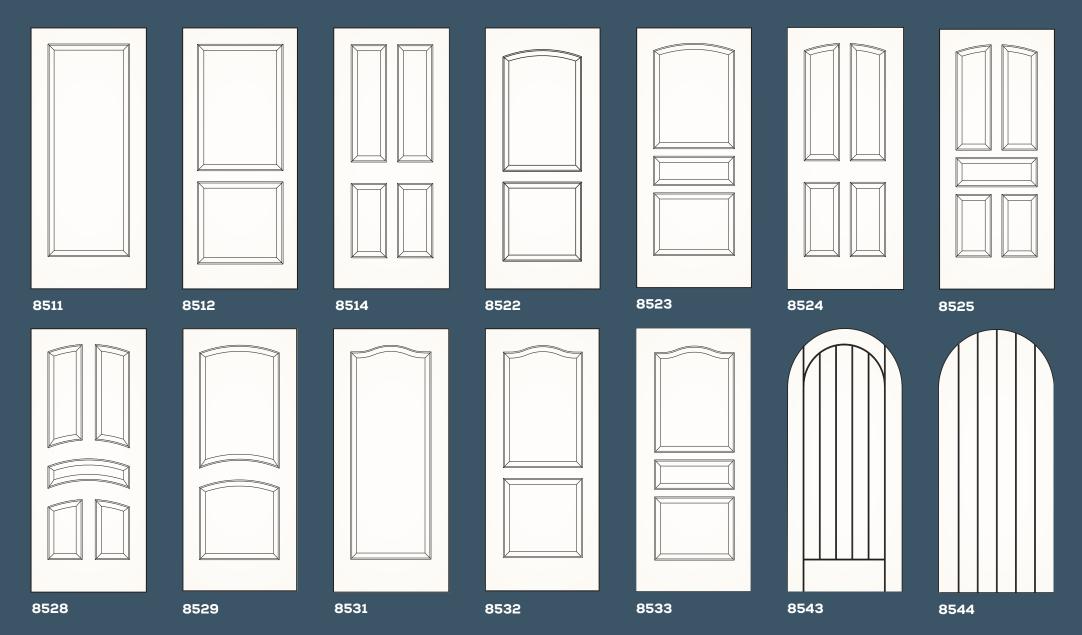

# MDF INTERIOR DOORS

Here's the inside story on these interior doors.

They are made from a highly refined MDF, which is a stable and abundant wood fiber material. This blend of modern materials and technology delivers architecturally-true, primed and ready-to-paint doors to fit any interior style. And with four distinct construction methods, there is a stylish solution for any budget.

### **BRAVO** STILE & RAIL DOORS

Traditional stile and rail construction with MDF components. Traditional construction creates architecturally-true designs. Doweled stile and rail joint creates a longer-lasting door. 20-minute fire-ratings available.