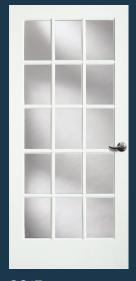

VIEW ALL REDI-PRIME DOORS

simpsondoor.com/rediprime

8001

8411 with satin etch glass. Privacy rating 10.

**8733** SHAKER

**8735** SHAKER with white laminate glass. Privacy rating 10.

8010 Also available as a 12-lite in 8'0" (design 8012)