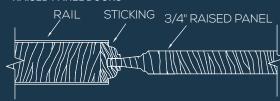

### **RAISED PANEL DOORS**

**82** RP Shown in knotty alder

**465** RP

**44** RP

66 RP

**46** RP

**8483** RP Shown in sapele mahogany

**43** RP BIFOLD\*

### **DOOR PROFILE**

RAISED PANEL DOORS

\*AVAILABLE IN TWO AND FOLIR DOOR LINIT

Matching 20-minute fire-rated doors are available for all designs to complete your house package. Visit simpsondoor.com/fire-rated for more information.