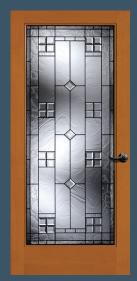

NORMANDY® 1552 door with brass bar. Privacy Rating 2.

**1590** PANTRY Clear art on satin etch glass. Privacy Rating 7.

**1596**Clear art on satin etch glass. Privacy Rating 7.

VENETIA®

88424 door with black
caming Privacy Rating 5

PRAIRIEFIELD® 88466 door with silver caming. Privacy Rating 5.

**1592** WHEAT Clear art on satin etch glass. Privacy Rating 7.

**1593** LAUNDRY Clear art on satin etch glass. Privacy Rating 7.

**1594** WINE CELLAR Clear art on satin etch glass. Privacy Rating 7.

1595 MEDIA Clear art on satin etch glass. Privacy Rating 8.

**TERRACE RIDGE®** 88421 door with black caming. Privacy Rating 5.

**WINDSOR** 88405 door with brass caming. Privacy Rating 6.

**NEWPORT** 88422 door with black caming. Privacy Rating 4.

WATERTON
88463 door shown in
walnut with silver caming
Privacy Rating 5.