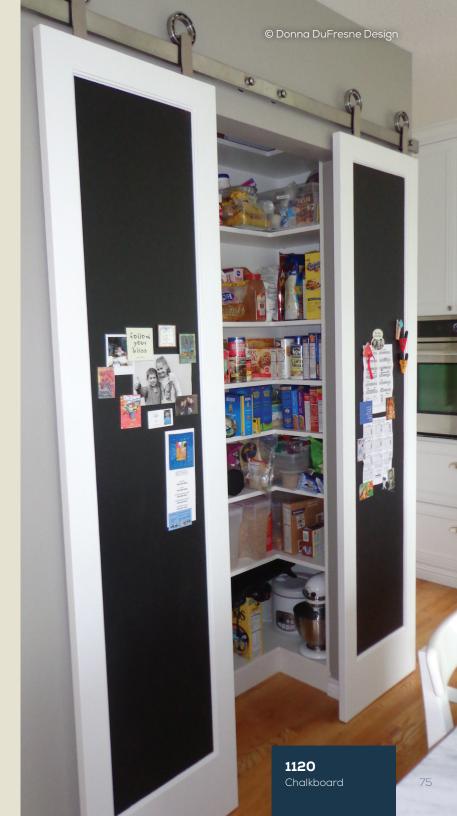

#### **FLAT PANEL DOORS**

**65** FP

**162** FP

CHALKBOARD

**1182** FP CHALKBOARD

FLAT PANEL DOORS

\*AVAILABLE IN TWO AND FOUR DOOR UNITS

Matching 20-minute fire-rated doors are available for all designs to complete your house package. Visit simpsondoor.com/fire-rated for more information.