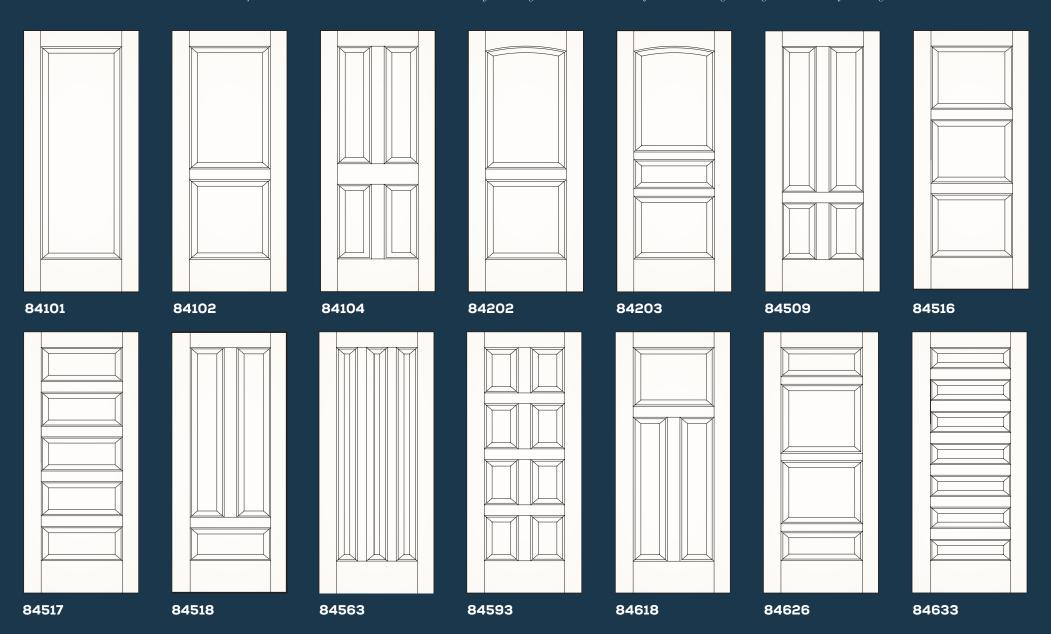

### **BRAVO** STILE & RAIL DOORS

Traditional stile and rail construction with MDF components. Traditional construction creates architecturally-true designs. Doweled stile and rail joint creates a longer-lasting door. 20-minute fire-ratings available.