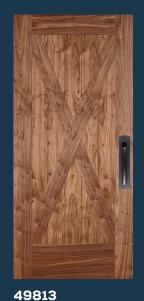

### **BARN DOORS**

Shown in cherry

Shown in red oak

Shown in knotty alder weathered with gray finish

Shown in knotty alder

Shown in walnut