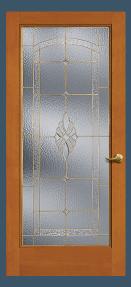

NORMANDY® 1552 door with brass bar. Privacy Rating 2.

**1590** PANTRY Clear art on satin etch glass. Privacy Rating 7.

**1596**Clear art on satin etch glass. Privacy Rating 7.

VENETIA®

88424 door with black
caming Privacy Rating 5