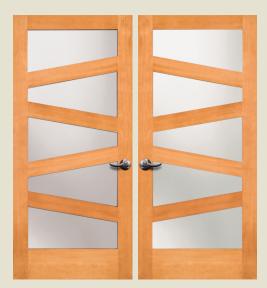

# INTERIOR FRENCH DOORS

French doors add a certain flair to your home, and by letting in natural light they help create a warm feeling that's welcome in any type of room. Simpson French doors are available with a wide selection of glass options, any of which will elegantly complete the look you're striving for.

VIEW ALL INTERIOR FRENCH DOORS

simpsondoor.com/interiorfrench

1501 Shown in sapele mahogany with 1701 sidelight