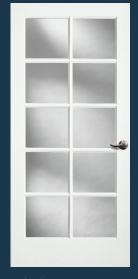

VIEW ALL REDI-PRIME DOORS

simpsondoor.com/rediprime

8001

8411 with satin etch glass. Privacy rating 10.

**8733** SHAKER

**8735** SHAKER with white laminate glass. Privacy rating 10.

8010 Also available as a 12-lite in 8'0" (design 8012)