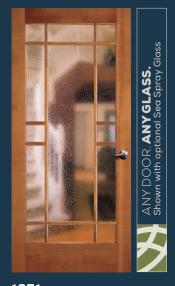

# INTERIOR FRENCH DOORS

French doors add a certain flair to your home, and by letting in natural light they help create a warm feeling that's welcome in any type of room. Simpson French doors are available with a wide selection of glass options, any of which will elegantly complete the look you're striving for.

VIEW ALL INTERIOR FRENCH DOORS

simpsondoor.com/interiorfrench

1501 Shown in sapele mahogany with 1701 sidelight