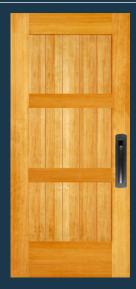

### **FLAT PANEL DOORS**

Shown in sapele mahogany

**55** FP

#### **FLAT PANEL DOORS**

**65** FP

**162** FP

CHALKBOARD

**1182** FP CHALKBOARD

FLAT PANEL DOORS

\*AVAILABLE IN TWO AND FOUR DOOR UNITS

Matching 20-minute fire-rated doors are available for all designs to complete your house package. Visit simpsondoor.com/fire-rated for more information.