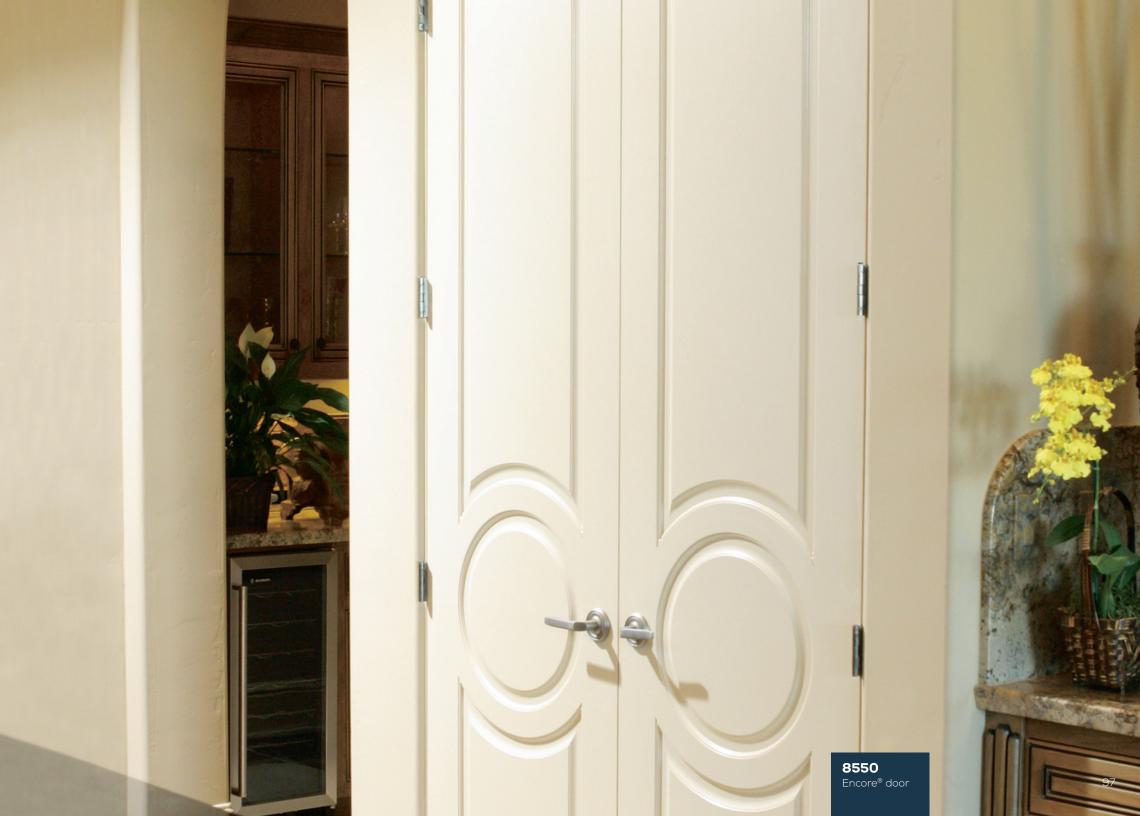

### **ENCORE®** ROUTER CARVED DOORS

Router-carved LDF doors with foam core construction. Terrific value and lighter than standard MDF doors. Matching bifold doors available. Up to 90-minute fire-ratings available.