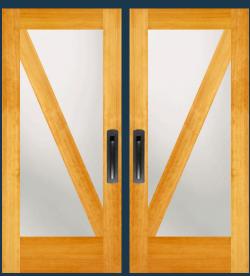

# INTERIOR FRENCH DOORS

French doors add a certain flair to your home, and by letting in natural light they help create a warm feeling that's welcome in any type of room. Simpson French doors are available with a wide selection of glass options, any of which will elegantly complete the look you're striving for.

VIEW ALL INTERIOR FRENCH DOORS

simpsondoor.com/interiorfrench

1501 Shown in sapele mahogany with 1701 sidelight