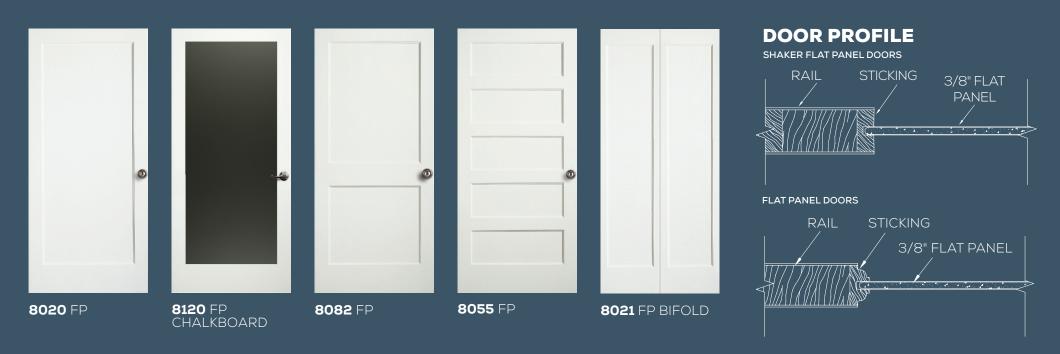

### **FLAT PANEL DOORS**

Shown in sapele mahogany

**55** FP

#### **FLAT PANEL DOORS**

**65** FP

**162** FP

CHALKBOARD

**1182** FP CHALKBOARD

FLAT PANEL DOORS

\*AVAILABLE IN TWO AND FOUR DOOR UNITS

Matching 20-minute fire-rated doors are available for all designs to complete your house package. Visit simpsondoor.com/fire-rated for more information.