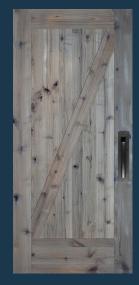

### **BARN DOORS**

Shown in cherry

Shown in red oak

Shown in knotty alder weathered with gray finish

Shown in knotty alder

Shown in walnut