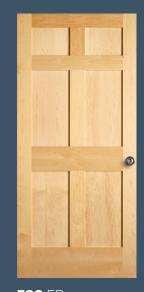

### **RAISED PANEL DOORS**

**82** RP Shown in knotty alder

**465** RP

**44** RP

66 RP

**46** RP

**8483** RP Shown in sapele mahogany

**43** RP BIFOLD\*

### **DOOR PROFILE**

RAISED PANEL DOORS

\*AVAILABLE IN TWO AND FOLIR DOOR LINIT

Matching 20-minute fire-rated doors are available for all designs to complete your house package. Visit simpsondoor.com/fire-rated for more information.