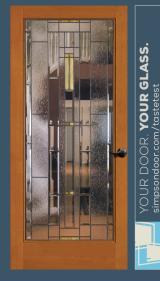

# INTERIOR FRENCH DOORS

French doors add a certain flair to your home, and by letting in natural light they help create a warm feeling that's welcome in any type of room. Simpson French doors are available with a wide selection of glass options, any of which will elegantly complete the look you're striving for.

VIEW ALL INTERIOR FRENCH DOORS

simpsondoor.com/interiorfrench

1501 Shown in sapele mahogany with 1701 sidelight