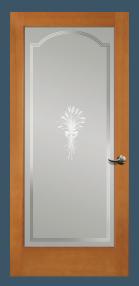

NORMANDY® 1552 door with brass bar. Privacy Rating 2.

**1590** PANTRY Clear art on satin etch glass. Privacy Rating 7.

**1596**Clear art on satin etch glass. Privacy Rating 7.

VENETIA®

88424 door with black
caming Privacy Rating 5

PRAIRIEFIELD® 88466 door with silver caming. Privacy Rating 5.

**1592** WHEAT Clear art on satin etch glass. Privacy Rating 7.

**1593** LAUNDRY Clear art on satin etch glass. Privacy Rating 7.

**1594** WINE CELLAR Clear art on satin etch glass. Privacy Rating 7.

1595 MEDIA Clear art on satin etch glass. Privacy Rating 8.

**TERRACE RIDGE®** 88421 door with black caming. Privacy Rating 5.

**WINDSOR** 88405 door with brass caming. Privacy Rating 6.

**NEWPORT** 88422 door with black caming. Privacy Rating 4.

WATERTON
88463 door shown in
walnut with silver caming
Privacy Rating 5.