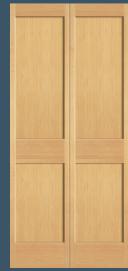

#### **SHAKER STYLE FLAT PANEL DOORS**

**720** FP Shown in cherry

**782** FP

**760** FP

**755** FP

**766** FP Shown in maple

**701** BIFOLD\*

702 BIFOLD\*
Shown in