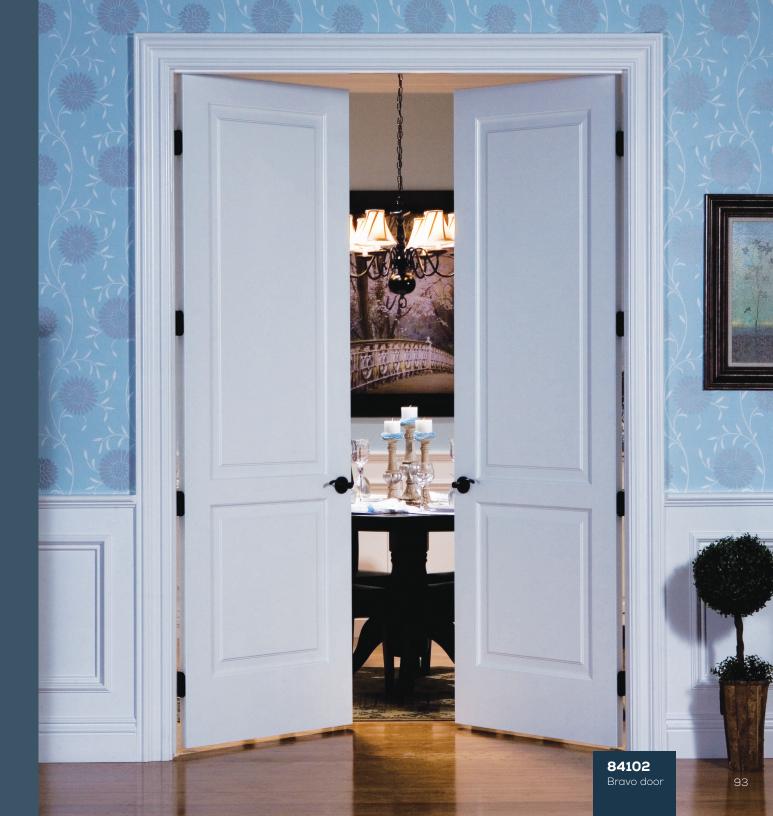

### **BRAVO** STILE & RAIL DOORS

Traditional stile and rail construction with MDF components. Traditional construction creates architecturally-true designs. Doweled stile and rail joint creates a longer-lasting door. 20-minute fire-ratings available.