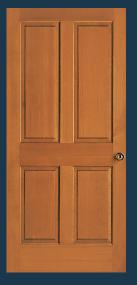

### **RAISED PANEL DOORS**

**82** RP Shown in knotty alder

**465** RP

**44** RP

66 RP

**46** RP

**8483** RP Shown in sapele mahogany

**43** RP BIFOLD\*

### **DOOR PROFILE**

RAISED PANEL DOORS

\*AVAILABLE IN TWO AND FOLIR DOOR LINIT

Matching 20-minute fire-rated doors are available for all designs to complete your house package. Visit simpsondoor.com/fire-rated for more information.