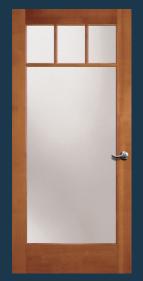

# INTERIOR FRENCH DOORS

French doors add a certain flair to your home, and by letting in natural light they help create a warm feeling that's welcome in any type of room. Simpson French doors are available with a wide selection of glass options, any of which will elegantly complete the look you're striving for.

## GLASS OPTIONS

Pick the tempered glass or resin panel (interior doors only) that is right for you. You may feel that an abundance of natural light is the way to go, or a better fit may be glass with greater privacy. Just keep in mind that we have an option that suits your style (number on glass refers to the privacy rating).