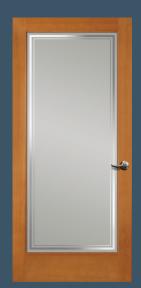

# INTERIOR FRENCH DOORS

French doors add a certain flair to your home, and by letting in natural light they help create a warm feeling that's welcome in any type of room. Simpson French doors are available with a wide selection of glass options, any of which will elegantly complete the look you're striving for.

VIEW ALL INTERIOR FRENCH DOORS

simpsondoor.com/interiorfrench

1501 Shown in sapele mahogany with 1701 sidelight