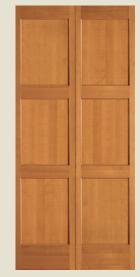

### **RAISED PANEL DOORS**

**82** RP Shown in knotty alder

**465** RP

**44** RP

66 RP

**46** RP

**8483** RP Shown in sapele mahogany

**43** RP BIFOLD\*

### **DOOR PROFILE**

RAISED PANEL DOORS

\*AVAILABLE IN TWO AND FOLIR DOOR LINIT

Matching 20-minute fire-rated doors are available for all designs to complete your house package. Visit simpsondoor.com/fire-rated for more information.