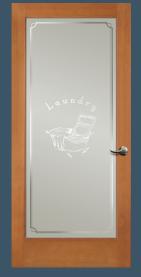

PRAIRIEFIELD® 88466 door with silver caming. Privacy Rating 5.

**1592** WHEAT Clear art on satin etch glass. Privacy Rating 7.

**1593** LAUNDRY Clear art on satin etch glass. Privacy Rating 7.

**1594** WINE CELLAR Clear art on satin etch glass. Privacy Rating 7.