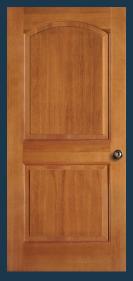

### **RAISED PANEL DOORS**

**82** RP Shown in knotty alder

**465** RP

**44** RP

66 RP

**46** RP

**8483** RP Shown in sapele mahogany

**43** RP BIFOLD\*

### **DOOR PROFILE**

RAISED PANEL DOORS

\*AVAILABLE IN TWO AND FOLIR DOOR LINIT

Matching 20-minute fire-rated doors are available for all designs to complete your house package. Visit simpsondoor.com/fire-rated for more information.