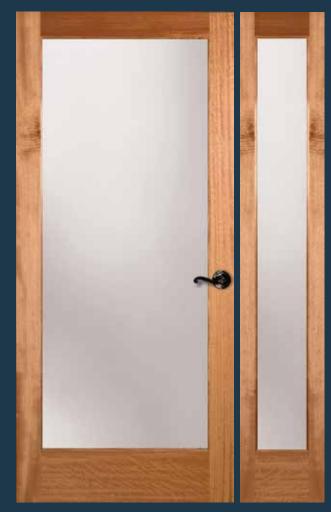

# INTERIOR FRENCH DOORS

French doors add a certain flair to your home, and by letting in natural light they help create a warm feeling that's welcome in any type of room. Simpson French doors are available with a wide selection of glass options, any of which will elegantly complete the look you're striving for.

VIEW ALL INTERIOR FRENCH DOORS

simpsondoor.com/interiorfrench

1501 Shown in sapele mahogany with 1701 sidelight