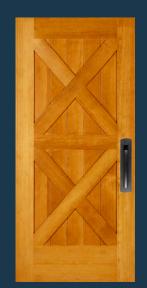

### **BARN DOORS**

Shown in cherry

Shown in red oak

Shown in knotty alder weathered with gray finish

Shown in knotty alder

Shown in walnut