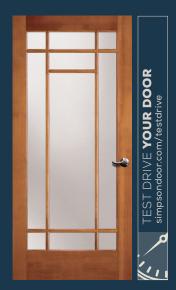

# INTERIOR FRENCH DOORS

French doors add a certain flair to your home, and by letting in natural light they help create a warm feeling that's welcome in any type of room. Simpson French doors are available with a wide selection of glass options, any of which will elegantly complete the look you're striving for.

VIEW ALL INTERIOR FRENCH DOORS

simpsondoor.com/interiorfrench

1501 Shown in sapele mahogany with 1701 sidelight