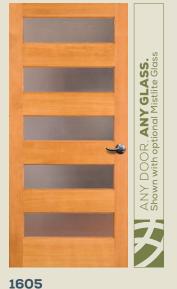

1252 1712 sidelight

1253

1251 with optional sea spray glass. Privacy Rating 5.

1256

1309 Shown in walnut with 1709 sidelights

1604

with optional mistlite glass. Privacy Rating 8.

1606 with optional shaker sticking