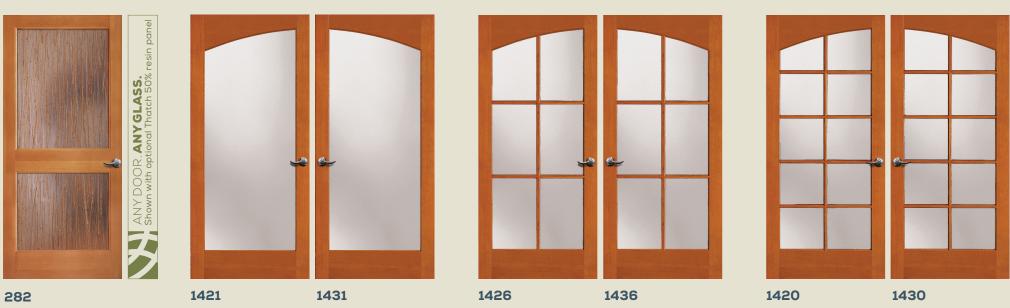

# INTERIOR FRENCH DOORS

French doors add a certain flair to your home, and by letting in natural light they help create a warm feeling that's welcome in any type of room. Simpson French doors are available with a wide selection of glass options, any of which will elegantly complete the look you're striving for.

VIEW ALL INTERIOR FRENCH DOORS

simpsondoor.com/interiorfrench

1501 Shown in sapele mahogany with 1701 sidelight

## GLASS OPTIONS

Pick the tempered glass or resin panel (interior doors only) that is right for you. You may feel that an abundance of natural light is the way to go, or a better fit may be glass with greater privacy. Just keep in mind that we have an option that suits your style (number on glass refers to the privacy rating).